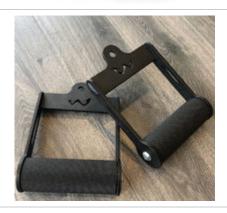

#### Price: £145.00

http://www.gymratz.co.uk/gymratz-fat-grip-revolving-curl-bar-cable-handle

Multi-Exercise Bar Cable Handle for use in a variety of movements, such as Triceps Pressdowns, Cable Curls, Seated Rows, Neutral-Grip Lat Pulldowns, etc. The Multi-Exercise Bar Cable Handle has a hard chrome finish with PU Ergo-style grips.

RRP: £40.00 Our Price: £35.00 You Save: £5.00 - 13 % Discount

http://www.gymratz.co.uk/multi-exercise-bar-cable-handle