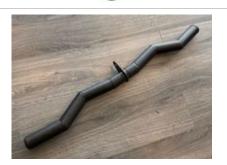

http://www.gymratz.co.uk/extra-long-lat-bar

Solid-steel (with durable hard chrome finish) lat pulldown bar suitable for use for lat pulldowns to the front or back. Plus, narrow-width grips makes the bar suitable for reverse grip pulldowns and tricep or bicep exercises. This Heavy-Duty Lat Pulldown Bar is 36" long. Ergonomic rubber

RRP: £45.00 Our Price: £36.00 You Save: £9.00 - 20 % Discount

http://www.gymratz.co.uk/hd-lat-pulldown-bar

The Revolving Curl Bar Cable Handle is the ever popular EZ Curl Bar made for use with a low pulley station. So, the Revolving Curl Bar Cable Handle is great for performing curls with continued resistance - blast those biceps!