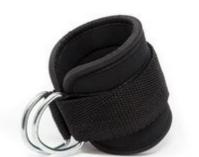

RRP: £55.00 Our Price: £45.00 You Save: £10.00 - 18 % Discount

http://www.gymratz.co.uk/pro-style-lat-bar-34

Rather than spending a fortune on inner and outer thigh trainers, perform hip extension, adduction & abduction from your cable machine with the simple addition of this ankle strap.

#### Price: £12.50

http://www.gymratz.co.uk/ankle-thigh-strap

This handle features twin roller bearings, so the handle rotates incredibly smoothly making it challenging to hold on to when used with our olympic loading pin or a cable machine.