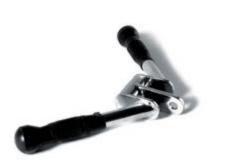

#### Price: £25.00

http://www.gymratz.co.uk/revolving-straight-bar

A uniquely balanced tricep pressdown bar with offset pivot creating an extremely comfortable and natural action when performing tricep pressdowns on any cable/pulley machine.

RRP: £40.00 Our Price: £35.00 You Save: £5.00 - 13 % Discount

http://www.gymratz.co.uk/pivoting-tricep-pressdown-bar

| Image Unavailable | An essential cable attachment, this adjustable canvas stirrup handle is a must-<br>have. Featuring 4 metal rings for easy adjustment.                                                                                                                    |
|-------------------|----------------------------------------------------------------------------------------------------------------------------------------------------------------------------------------------------------------------------------------------------------|
|                   | Price: £14.15                                                                                                                                                                                                                                            |
|                   | http://www.gymratz.co.uk/adjustable-canvas-stirrup-handle                                                                                                                                                                                                |
| Image Unavailable | The Stirrup Handle Cable Attachment is suitable for performing a large variety of single-arm exercises. The solid steel hard chromed handle features an injection moulded urethane hand grip.                                                            |
|                   | RRP: <del>£25.00</del>                                                                                                                                                                                                                                   |
|                   | Our Price: £22.00                                                                                                                                                                                                                                        |
|                   | You Save: £3.00 - 12 % Discount                                                                                                                                                                                                                          |
|                   | http://www.gymratz.co.uk/stirrup-handle                                                                                                                                                                                                                  |
|                   | Knurled solid steel hard chrome plated handle Tricep Pushdown Bar with a welded flange and urethane grip for performing tricep pushdowns, as the cable handle name suggests.                                                                             |
|                   | RRP: £30.00                                                                                                                                                                                                                                              |
|                   | Our Price: £28.00                                                                                                                                                                                                                                        |
|                   | You Save: £2.00 - 7 % Discount                                                                                                                                                                                                                           |
| Called            | http://www.gymratz.co.uk/tricep-purshdown-bar                                                                                                                                                                                                            |
|                   |                                                                                                                                                                                                                                                          |
|                   | This Tricep Rope has the strength to pull a truck! Features over-sized rubber<br>blocks and super-thick, high carbon steel swivel for strength, durability and<br>comfort. Do the heaviest Pressdowns, Curls, Crunches, Kickbacks and Deltoid<br>Raises. |
| S Statisticon     | RRP: <del>£20.00</del>                                                                                                                                                                                                                                   |
|                   | Our Price: £19.50                                                                                                                                                                                                                                        |
| Commission P      | You Save: £0.50 - 3 % Discount                                                                                                                                                                                                                           |
|                   | http://www.gvmratz.co.uk/tricep-rope                                                                                                                                                                                                                     |