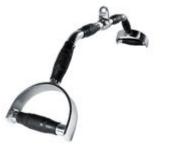

RRP: £30.00 Our Price: £28.00 You Save: £2.00 - 7 % Discount

http://www.gymratz.co.uk/pro-seated-row-cable-handle

Ideal for performing lat pulldowns to the front or wide grip seated rows, allowing you to perform a greater range of movement than with a narrower grip cable handle, such as the Seated Row/ Chinning Combo Bar or Dual Purpose Bar.