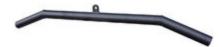

#### Price: £145.00

http://www.gymratz.co.uk/gymratz-fat-grip-revolving-curl-bar-cable-handle

Multi-Exercise Bar Cable Handle for use in a variety of movements, such as Triceps Pressdowns, Cable Curls, Seated Rows, Neutral-Grip Lat Pulldowns, etc. The Multi-Exercise Bar Cable Handle has a hard chrome finish with PU Ergo-style grips.

RRP: £40.00 Our Price: £35.00 You Save: £5.00 - 13 % Discount

http://www.gymratz.co.uk/multi-exercise-bar-cable-handle