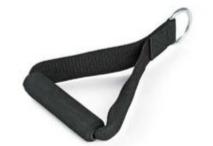

RRP: £40.00 Our Price: £35.00 You Save: £5.00 - 13 % Discount

http://www.gymratz.co.uk/pivoting-tricep-pressdown-bar

| Image Unavailable | An essential cable attachment, this adjustable canvas stirrup handle is a must-<br>have. Featuring 4 metal rings for easy adjustment.                                                                                                                    |
|-------------------|----------------------------------------------------------------------------------------------------------------------------------------------------------------------------------------------------------------------------------------------------------|
|                   | Price: £14.15                                                                                                                                                                                                                                            |
|                   | http://www.gymratz.co.uk/adjustable-canvas-stirrup-handle                                                                                                                                                                                                |
| Image Unavailable | The Stirrup Handle Cable Attachment is suitable for performing a large variety of single-arm exercises. The solid steel hard chromed handle features an injection moulded urethane hand grip.                                                            |
|                   | RRP: <del>£25.00</del>                                                                                                                                                                                                                                   |
|                   | Our Price: £22.00                                                                                                                                                                                                                                        |
|                   | You Save: £3.00 - 12 % Discount                                                                                                                                                                                                                          |
|                   | http://www.gymratz.co.uk/stirrup-handle                                                                                                                                                                                                                  |
|                   | Knurled solid steel hard chrome plated handle Tricep Pushdown Bar with a welded flange and urethane grip for performing tricep pushdowns, as the cable handle name suggests.                                                                             |
|                   | RRP: £30.00                                                                                                                                                                                                                                              |
|                   | Our Price: £28.00                                                                                                                                                                                                                                        |
|                   | You Save: £2.00 - 7 % Discount                                                                                                                                                                                                                           |
| Called            | http://www.gymratz.co.uk/tricep-purshdown-bar                                                                                                                                                                                                            |
|                   |                                                                                                                                                                                                                                                          |
|                   | This Tricep Rope has the strength to pull a truck! Features over-sized rubber<br>blocks and super-thick, high carbon steel swivel for strength, durability and<br>comfort. Do the heaviest Pressdowns, Curls, Crunches, Kickbacks and Deltoid<br>Raises. |
| S Statisticon     | RRP: <del>£20.00</del>                                                                                                                                                                                                                                   |
|                   | Our Price: £19.50                                                                                                                                                                                                                                        |
| Commission P      | You Save: £0.50 - 3 % Discount                                                                                                                                                                                                                           |
|                   | http://www.gvmratz.co.uk/tricep-rope                                                                                                                                                                                                                     |