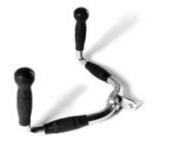

RRP: £45.00 Our Price: £36.00 You Save: £9.00 - 20 % Discount

http://www.gymratz.co.uk/hd-lat-pulldown-bar

The Revolving Curl Bar Cable Handle is the ever popular EZ Curl Bar made for use with a low pulley station. So, the Revolving Curl Bar Cable Handle is great for performing curls with continued resistance - blast those biceps!

RRP: £40.00 Our Price: £35.00 You Save: £5.00 - 13 % Discount

http://www.gymratz.co.uk/revolving-curl-bar

This Revolving straight Bar is a versatile bar and is a perfect accessory for Triceps Pressdowns, Curls, Upright Rows, Seated Rows and much more.