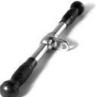

#### Price: £12.50

http://www.gymratz.co.uk/ankle-thigh-strap

This handle features twin roller bearings, so the handle rotates incredibly smoothly making it challenging to hold on to when used with our olympic loading pin or a cable machine.

Price: £65.00

http://www.gymratz.co.uk/gymratz-fat-rolling-stirrup-handle

The handle's on twin roller bearings, so the handle rotates incredibly smoothly & easily, making it very difficult to hold on to when used with our olympic loading pin or a cable machine.