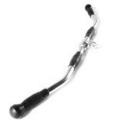

RRP: £45.00 Our Price: £36.00 You Save: £9.00 - 20 % Discount

http://www.gymratz.co.uk/hd-lat-pulldown-bar

The Revolving Curl Bar Cable Handle is the ever popular EZ Curl Bar made for use with a low pulley station. So, the Revolving Curl Bar Cable Handle is great for performing curls with continued resistance - blast those biceps!