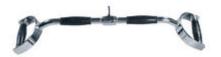

#### Price: £145.00

http://www.gymratz.co.uk/gymratz-fat-grip-revolving-curl-bar-cable-handle

Multi-Exercise Bar Cable Handle for use in a variety of movements, such as Triceps Pressdowns, Cable Curls, Seated Rows, Neutral-Grip Lat Pulldowns, etc. The Multi-Exercise Bar Cable Handle has a hard chrome finish with PU Ergo-style grips.

RRP: £40.00 Our Price: £35.00 You Save: £5.00 - 13 % Discount

http://www.gymratz.co.uk/multi-exercise-bar-cable-handle