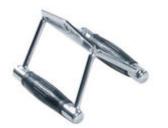

#### Price: £23.00

http://www.gymratz.co.uk/multi-purpose-v-bar-cable-handle

Canvas Stirrup Handle suitable for use with any adjustable cable pulley machine or multi-gym

RRP: £16.00 Our Price: £15.00 You Save: £1.00 - 6 % Discount