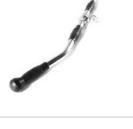

Price: £65.00

http://www.gymratz.co.uk/gymratz-fat-rolling-stirrup-handle

The handle's on twin roller bearings, so the handle rotates incredibly smoothly & easily, making it very difficult to hold on to when used with our olympic loading pin or a cable machine.

## Price: £70.00

http://www.gymratz.co.uk/gymratz-3-inch-fat-rolling-stirrup-handle

2" thick fat grip bar for performing primarily seated rows and narrow-grip pulldowns. The fat grip, precision knurled handles reduce pressure on the fingers allowing greater focus on the lats without the need for additional grip aids such as straps etc.