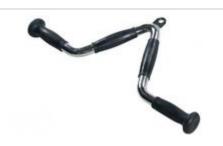

RRP: £40.00 Our Price: £35.00 You Save: £5.00 - 13 % Discount

http://www.gymratz.co.uk/revolving-curl-bar

This Revolving straight Bar is a versatile bar and is a perfect accessory for Triceps Pressdowns, Curls, Upright Rows, Seated Rows and much more.

#### Price: £25.00

http://www.gymratz.co.uk/revolving-straight-bar

A uniquely balanced tricep pressdown bar with offset pivot creating an extremely comfortable and natural action when performing tricep pressdowns on any cable/pulley machine.