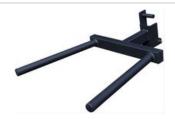

Price: £70.82

http://www.gymratz.co.uk/dip-bars-attachment

Lift-Offs/ J-Hooks for the 'strength Series' CrossFit Training Rig only. The Lift-Offs are designed to fit onto the upright of the 'Build Your Own' CrossFit Training Rig, creating lift-offs for a 7ft bar.