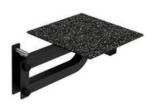

## **Rig Attachments**

Step-Up Platform Attachment for the 'Build Your Own' CrossFit Training Rig only. The attachment is designed to fit onto the upright of the 'Build Your Own' CrossFit Training Rig, creating a platform/step for step-ups.