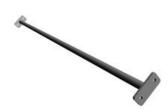

http://www.gymratz.co.uk/rig-wing

4ft Monkey Bar for the 'Build Your Own' CrossFit Training Rig (only). Add one for an extra pull-up station or multiples to create monkey bars.

RRP: £39.99

Our Price: £33.32

You Save: £6.67 - 17 % Discount

http://www.gymratz.co.uk/monkey-bar

4ft Cross Bar for the 'Build Your Own' CrossFit Training Rig (only).

Price from£34.00

http://www.gymratz.co.uk/rig-cross-bar-url

Braced Cross Bar for the 'Build Your Own' CrossFit Training Rig (only).