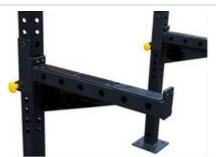

Price: £87.50

http://www.gymratz.co.uk/rig-safeties

Lift-Off Hooks for our StrengthGear Modular rigs. Whether including a set or 2 of these hooks to use with your new modular rig or buying a pair to increase the training options on your existing StrengthGear Functional Training Rig these are a must-have item.