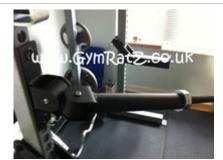

Suitable for use with the GymRatZ Power Rack, GymRatZ Power Cage, or Professional Half Rack. The Grappler Attachment plugs-in to the upright holes providing a Grappler for all-sorts of leverage and rotational work.

Price: £185.00

http://www.gymratz.co.uk/plug-in-grappler-attachment

Pair of Safety bar catchers for the Strength Series 'Build Your Own' CrossFit Training Rig (only). Add attachments such as lift-offs and safeties to use your rig like a power rack.