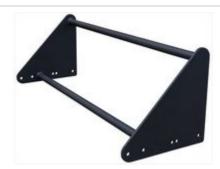

Price: £37.50

http://www.gymratz.co.uk/rig-lift-offs

4ft Offset Wing, ideal for attaching to the 'Build Your Own' CrossFit Training Rig (only), creating a versatile chin-up bar for muscle-ups etc.

Price: £191.66

http://www.gymratz.co.uk/rig-wing

4ft Monkey Bar for the 'Build Your Own' CrossFit Training Rig (only). Add one for an extra pull-up station or multiples to create monkey bars.

RRP: £39.99

Our Price: £33.32