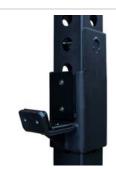

Suitable for use with the GymRatZ Power Rack, GymRatZ Power Cage, or Professional Half Rack. The Grappler Attachment plugs-in to the upright holes providing a Grappler for all-sorts of leverage and rotational work.

Price: £185.00

http://www.gymratz.co.uk/plug-in-grappler-attachment

Pair of Safety bar catchers for the Strength Series 'Build Your Own' CrossFit Training Rig (only). Add attachments such as lift-offs and safeties to use your rig like a power rack.