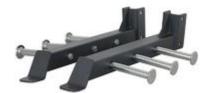

Price: £185.00

http://www.gymratz.co.uk/plug-in-grappler-attachment

Pair of Safety bar catchers for the Strength Series 'Build Your Own' CrossFit Training Rig (only). Add attachments such as lift-offs and safeties to use your rig like a power rack.

Price: £87.50

http://www.gymratz.co.uk/rig-safeties

Lift-Off Hooks for our StrengthGear Modular rigs. Whether including a set or 2 of these hooks to use with your new modular rig or buying a pair to increase the training options on your existing StrengthGear Functional Training Rig these are a must-have item.