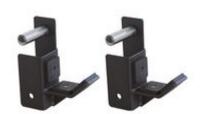

Price: £87.50

http://www.gymratz.co.uk/rig-safeties

Lift-Off Hooks for our StrengthGear Modular rigs. Whether including a set or 2 of these hooks to use with your new modular rig or buying a pair to increase the training options on your existing StrengthGear Functional Training Rig these are a must-have item.

Price: £55.00

http://www.gymratz.co.uk/sg-rig-lifft-off-hooks

the Strength Series 'Build Your Own' CrossFit Training Rig Offset bar

Price: £112.50

http://www.gymratz.co.uk/crossfit-workout-rig-offset

the Strength Series 'Build Your Own Crossfit Rig core trainer attachment.