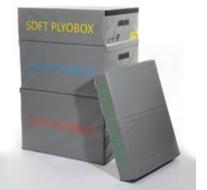

### Price: £61.95

http://www.gymratz.co.uk/gym-sledgehammer-10kg

Jordan 3 in 1 soft plyometric box with official crossfit dimensions and made from a high density impact absorbing foam which eases shock on knees, hips and ankles. Covered in a hard wearing non-slip vinyl.

### Price: £198.00

http://www.gymratz.co.uk/3-in-1-soft-plyo-box

Take your training to the next level. This is going to sort the men from the boys! The new Jordan Tuf nut, flip it, carry it ...use as an exercise bench, plyo box platform what an excellent idea!