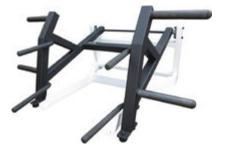

### Price: £425.00

http://www.gymratz.co.uk/gymratz-standing-gripper

Adjustable heavy-duty strongman lifting yoke ideal for strongman training alongside our other "strongman" products.

# Price: £850.00

http://www.gymratz.co.uk/gymratz-strongman-lifting-yoke

Log Bar Lift-Offs for use with the GymRatZ Power Rack (note: fits the GymRatZ Power Cage and GymRatZ Professional Half Rack to) and our rolled Log Bars.