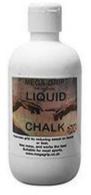

### Price: £185.00

http://www.gymratz.co.uk/plug-in-grappler-attachment

Provided in a large 250ml pot for many applications, Liquid Chalk improves grip by reducing sweat on the hands. It means you'll now be that little bit closer to your new Deadlift and Pull-Up PB's without creating a mess in the gym by using traditional chalk.

RRP: £9.99 Our Price: £6.99 You Save: £3.00 - 30 % Discount

http://www.gymratz.co.uk/liquid-chalk

Offered due to demand, the gold standard for building and testing grip strength -Captains of Crush grippers. Precision made from premium materials and proprietary elements. Captains of Crush (CoC) are available in 11 strengths for a perfect fit, whether you are just starting off, rehabilitating