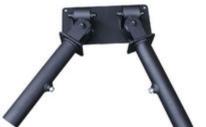

### Price: £205.00

http://www.gymratz.co.uk/gymratz-grappler-double

The Free Standing Grappler is designed to be weighted down (with olympic weights), but we also offer bolt down versions (please see 'Similar Items'). (Click here to see a Grappler in use)

### Price: £210.00

http://www.gymratz.co.uk/gymratz-free-standing-single-grappler

Slip 1 or 2 barbells (sold separately) into the Double Grappler and away you go - a fully functioning workout station ideal for upper body and rotational torso training, particularly popular with rugby players. Exercise options include Russian Twists, One Arm Deadlifts, One Arms Rows, Shrugs