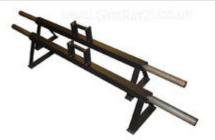

# Price: £850.00

http://www.gymratz.co.uk/gymratz-strongman-lifting-yoke

Log Bar Lift-Offs for use with the GymRatZ Power Rack (note: fits the GymRatZ Power Cage and GymRatZ Professional Half Rack to) and our rolled Log Bars.