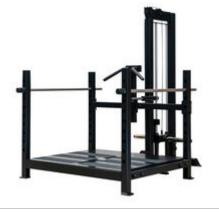

# Price: £1,710.00

http://www.gymratz.co.uk/gymratz-strongman-multi-functional-station

Plate-load strongman-style leverage machines are becoming popular again of late, no more so than the deadlift/shrug machine, which presents a deadlift much like that of a car deadlift. With the neutral-grip and no crossbar in the way, the lift is much like using a trap/ shrug bar, so

### Price: £1,695.00

http://www.gymratz.co.uk/gymratz-deadlift-shrug-machine

Matt writing. Custom-made to your requirements. The image shown is of a rack with narrow bar spacing with alternating grip thickness (25mm and 50mm), varying height, ladder-rack wing (foreground), and chin bar wing (background). Crossfit stations can be made with varying widths, heights, bar