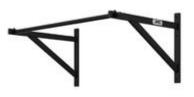

RRP: £99.50 Our Price: £99.50 You Save: £0.00 - 0 % Discount

http://www.gymratz.co.uk/parallettes-joinbar

Heavy duty wall mounted chin bar, suitable for home or commercial use. Available from stock, with straightforward bolt-together assembly. Must be fixed to a solid structural wall.

Price: £134.00

http://www.gymratz.co.uk/wall-mounted-chin-bar

1

Popularised in recent years by "functional" training, sledgehammers are most often used in bootcamp-style workouts to hit a tyre. So, a good way to work the obliques, abs, and forearms. This particular gym hammer is the lightest one at 4Kg we also have 8Kg and 10Kg versions available