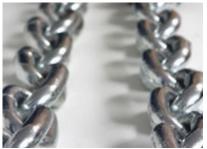

### Price: £179.00

http://www.gymratz.co.uk/gymratz-grappler-handle-package2

"Rocky" style olympic chains. Anyone who's ever trained with chains, whether for rehabilitation or just general training, will agree they're a fantastic variation for almost any exercise - deep squats, front squats, pressing, lateral raises (like Rocky).

### Price: £195.00

http://www.gymratz.co.uk/gymratz-chains-set-club-pack

The Olympic Loading Pin is ideal for use with cable handles, particularly for forearm/grip strength with our Wrist Roller, Pinch Grip Block or Fat Grip Rolling Stirrup Handle.