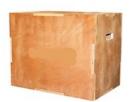

### Price: £525.00

http://www.gymratz.co.uk/gymratz-growler-pushing-sled

The Plyometric Boxes come in a set of 4

Sizes: 12? 18? 24? 30?

Price: £345.00

http://www.gymratz.co.uk/plyometric-boxes-set-of-4

This Wooden Plyometirc box is the ultimate space saver, it can be tilted which means it has three different heights. This product is essentially three boxes in one!

Price: £127.50

http://www.gymratz.co.uk/wooden-3in1-plyometric-box

Handle for use with Olympic bars.

Price: £52.06

http://www.gymratz.co.uk/core-plate-handle

The NEW Technique Box from Jordan comes in a pair (set of 8) and is made from strong solid wood to hold any weight.