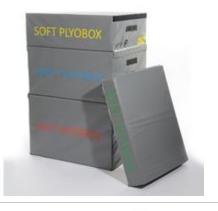

RRP from: £24.95 Our Price £22.95 You Save: £2.00 - 8 % Discount

http://www.gymratz.co.uk/captains-of-crush-grippers

These 4 boxes are perfect for use with gym users, athletes and even children because it will decrease the stress on the joints when landing, as opposed to harder surfaces such as the wooden or metal variants.

### Price: £770.00

http://www.gymratz.co.uk/soft-plyometric-boxes-set-of-4

The Performance Sled has a solid steel frame and a multi point harness for comfort and ease of use. A fanciful essential for boot camp classes.