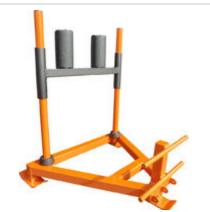

### Price from£215.00

http://www.gymratz.co.uk/rig-wing-ladder

This particular Grappler is designed to be bolted to the floor, however, we also offer free-standing and double grappler versions (see 'Similar Items') that may also be of interest.

Price: £160.00

http://www.gymratz.co.uk/gymratz-grappler-single

Make the most of your GymRatZ Grappler and order these 3 handles - Grappler Handle, T-Bar Row Handle, One-Arm Grapper Handle - together at a discounted price.