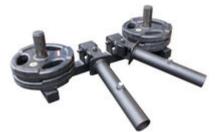

### Price: £255.00

http://www.gymratz.co.uk/gymratz-free-standing-double-grappler

Four handles (yes, 4 handles) are supplied in this Double Grappler Handle Package. The 4 handles supplied in the package are: Grappler Handle; T-Bar Row Handle; Single Grappler Handle x 2.

### Price: £179.00

http://www.gymratz.co.uk/gymratz-grappler-handle-package2

"Rocky" style olympic chains. Anyone who's ever trained with chains, whether for rehabilitation or just general training, will agree they're a fantastic variation for almost any exercise - deep squats, front squats, pressing, lateral raises (like Rocky).