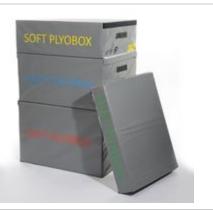

RRP from: £24.95 Our Price £22.95 You Save: £2.00 - 8 % Discount

http://www.gymratz.co.uk/captains-of-crush-grippers

These 4 boxes are perfect for use with gym users, athletes and even children because it will decrease the stress on the joints when landing, as opposed to harder surfaces such as the wooden or metal variants.

### Price: £770.00

http://www.gymratz.co.uk/soft-plyometric-boxes-set-of-4

The Performance Sled has a solid steel frame and a multi point harness for comfort and ease of use. A fanciful essential for boot camp classes.