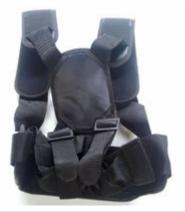

RRP: £349.99 Our Price: £295.00 You Save: £54.99 - 16 % Discount

http://www.gymratz.co.uk/ironmind-truck-pull-harness

For use primarily with our sleds (such as the GRowler), but can also be used with resistance bands etc. With front and rear attachment points, it's easy to hook up quickly for forward and backward facing pulls. With adjustable upper body and padded shoulders & leg straps make for improved comfort.