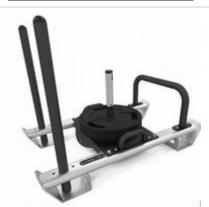

### Price £395.00

http://www.gymratz.co.uk/gymratz-core-gym-prowler-sled

New for 2020 the GymRatz Core Olympic Lifting Platform has been made to meet the demands of any commercial gym that requires a robust lifting platform for equipment and floor protection during dynamic olympic lifts, deadlifts etc.

### Price £395.00

http://www.gymratz.co.uk/exigo-prowler-sled

Gym Ratz - (Fitness Equipment UK)

GymRatz - Fitness Equipment, 199 Avonmouth Road, Avonmouth, Bristol, BS11 9EG UK

Tel: 0845 86 86 888 Fax: 0870 4711 011