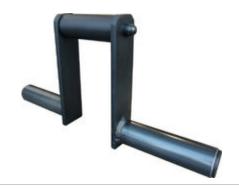

# **Strength Training Misc.**

Heavy-gauge steel construction with black powder coat finish, the GymRatZ Adjustable Farmers Walk Handles weigh 15kg each and can be loaded up to 300kg. These are ideal for a tough free-weight gym with space or rugby club. In fact, we've sold many pairs of these to top-level rugby clubs.

### Price: £275.00

http://www.gymratz.co.uk/gymratz-adjustable-farmers-walk-handles

GRowler Prowler Pushing Sled is a must for rugby clubs and strength athletes alike, weather & space permitting. Made without compromise, the whole GRowler/Prowler is welded, ensuring it's as tough as you are! Now also available with removable uprights for ease of vehicular transportation.....