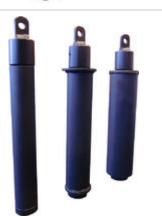

### Price £48.00

http://www.gymratz.co.uk/gr-loadingpin-std

Eccentric hooks for performing a heavy negative - ideal for use with bench press and squats. Simply add the loaded eccentric hooks on to your bar and they "drop off" at the mid-point (bottom) of the movement, thereby lessoning the weight on the positive action of the exercise.

# Price: £295.00

http://www.gymratz.co.uk/eccentric-hooks

With many rugby clubs wanting to benefit from the excellent equipment we make, such as the Prowler and Glute Ham Bench, but not having the facilities of the toplevel clubs to house them, we've been making a few alternative options. This far smaller glute ham raise, measuring only 50cm wide by