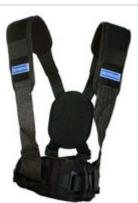

# Price from£75.00

http://www.gymratz.co.uk/kettlebell-swings-bar

For use with one of our sleds (such as the GRowler) or use separately with a car, cart or truck (depending on your ability!). Another addition to the GymRatZ range allowing Strongman-style training for the masses. Although the IronMind Harness is the best on the market, as used in the World's

RRP: £349.99 Our Price: £295.00 You Save: £54.99 - 16 % Discount

http://www.gymratz.co.uk/ironmind-truck-pull-harness

For use primarily with our sleds (such as the GRowler), but can also be used with resistance bands etc. With front and rear attachment points, it's easy to hook up quickly for forward and backward facing pulls. With adjustable upper body and padded shoulders & leg straps make for improved comfort.