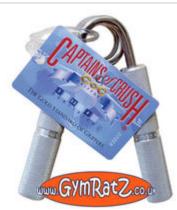

RRP: £9.99 Our Price: £6.99 You Save: £3.00 - 30 % Discount

http://www.gymratz.co.uk/liquid-chalk

Offered due to demand, the gold standard for building and testing grip strength -Captains of Crush grippers. Precision made from premium materials and proprietary elements. Captains of Crush (CoC) are available in 11 strengths for a perfect fit, whether you are just starting off, rehabilitating

RRP from: £24.95 Our Price £22.95 You Save: £2.00 - 8 % Discount

http://www.gymratz.co.uk/captains-of-crush-grippers

These 4 boxes are perfect for use with gym users, athletes and even children because it will decrease the stress on the joints when landing, as opposed to harder surfaces such as the wooden or metal variants.