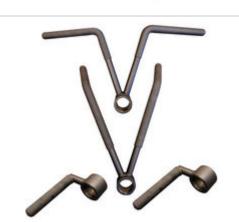

# **Strength Training Misc.**

Heavy-gauge steel construction with black powder coat finish, the GymRatZ Adjustable Farmers Walk Handles weigh 15kg each and can be loaded up to 300kg. These are ideal for a tough free-weight gym with space or rugby club. In fact, we've sold many pairs of these to top-level rugby clubs.

### Price: £275.00

http://www.gymratz.co.uk/gymratz-adjustable-farmers-walk-handles

GRowler Prowler Pushing Sled is a must for rugby clubs and strength athletes alike, weather & space permitting. Made without compromise, the whole GRowler/Prowler is welded, ensuring it's as tough as you are! Now also available with removable uprights for ease of vehicular transportation.....