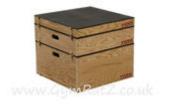

Price: £127.50

http://www.gymratz.co.uk/wooden-3in1-plyometric-box

Handle for use with Olympic bars.

Price: £52.06

http://www.gymratz.co.uk/core-plate-handle

The NEW Technique Box from Jordan comes in a pair (set of 8) and is made from strong solid wood to hold any weight.