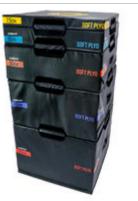

RRP from: £24.95 Our Price £22.95 You Save: £2.00 - 8 % Discount

http://www.gymratz.co.uk/captains-of-crush-grippers

These 4 boxes are perfect for use with gym users, athletes and even children because it will decrease the stress on the joints when landing, as opposed to harder surfaces such as the wooden or metal variants.

### Price: £770.00

http://www.gymratz.co.uk/soft-plyometric-boxes-set-of-4

The Performance Sled has a solid steel frame and a multi point harness for comfort and ease of use. A fanciful essential for boot camp classes.