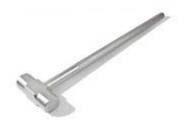

Price: £134.00

http://www.gymratz.co.uk/wall-mounted-chin-bar

1

Popularised in recent years by "functional" training, sledgehammers are most often used in bootcamp-style workouts to hit a tyre. So, a good way to work the obliques, abs, and forearms. This particular gym hammer is the lightest one at 4Kg we also have 8Kg and 10Kg versions available

### Price: £24.74

http://www.gymratz.co.uk/gym-sledgehammer-4kg

Popularised in recent years by "functional" training, sledgehammers are most often used in bootcamp-style workouts to hit a tyre. So, a good way to work the obliques, abs, and forearms. This particular gym hammer is the lightest one at 8Kg we also have 4Kg and 10Kg versions available