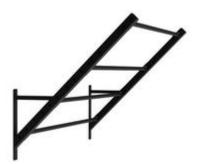

# Price: £355.00

http://www.gymratz.co.uk/gymratz-raised-farmers-walk-handles

A Ladder Wing that is suitable for wall mounting, and presents itself as a highly versatile piece of equipment when installed by a competent tradesman.

### Price from£215.00

http://www.gymratz.co.uk/rig-wing-ladder

This particular Grappler is designed to be bolted to the floor, however, we also offer free-standing and double grappler versions (see 'Similar Items') that may also be of interest.