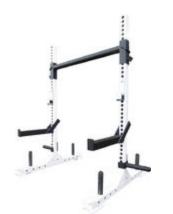

#### Price: £75.00

http://www.gymratz.co.uk/car-pull-harness

Multi-use strongman station. In essence, press/ squat stands with safeties, but can also be used as a lifting yoke or sled too. Ideal for strongman-style/ functional training and suitable for the most demanding of users. Optional attachments, such as our Heavy-Duty Dipping Bars and Log Lift-Offs,

# Price: £1,710.00

http://www.gymratz.co.uk/gymratz-strongman-multi-functional-station

Plate-load strongman-style leverage machines are becoming popular again of late, no more so than the deadlift/shrug machine, which presents a deadlift much like that of a car deadlift. With the neutral-grip and no crossbar in the way, the lift is much like using a trap/ shrug bar, so