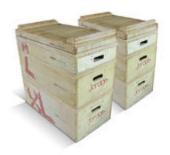

Price: £127.50

http://www.gymratz.co.uk/wooden-3in1-plyometric-box

Handle for use with Olympic bars.

Price: £52.06

http://www.gymratz.co.uk/core-plate-handle

The NEW Technique Box from Jordan comes in a pair (set of 8) and is made from strong solid wood to hold any weight.

# Price: £799.42

http://www.gymratz.co.uk/technique-boxes-by-jordan

Why have one handle when you can have two... With these awesome Dual Grip Farmers Walk Handles you have the choice of a regular 30mm thick handle or a big 50mm Fat Grip handle. Switch from one to the other in the same working set for a killer superset/drop set.. "drop" being how your set will end !!