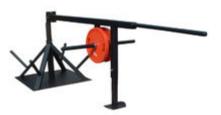

### Price: £425.00

http://www.gymratz.co.uk/gymratz-standing-gripper

Adjustable heavy-duty strongman lifting yoke ideal for strongman training alongside our other "strongman" products.

# Price: £850.00

http://www.gymratz.co.uk/gymratz-strongman-lifting-yoke

Log Bar Lift-Offs for use with the GymRatZ Power Rack (note: fits the GymRatZ Power Cage and GymRatZ Professional Half Rack to) and our rolled Log Bars.