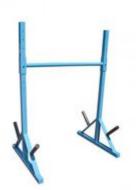

Price: £365.00

http://www.gymratz.co.uk/gymratz-dualgrip-farmers-walk-handles

These Raised Farmers Walk Handles are built to the same exceptional quality as the rest of our commercial gym equipment and our other Farmers Walk Handles except they have their own built-in stands which allow easy and rapid loading & unloading

# Price: £355.00

http://www.gymratz.co.uk/gymratz-raised-farmers-walk-handles

A Ladder Wing that is suitable for wall mounting, and presents itself as a highly versatile piece of equipment when installed by a competent tradesman.