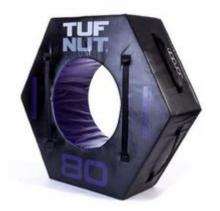

### Price: £198.00

http://www.gymratz.co.uk/3-in-1-soft-plyo-box

Take your training to the next level. This is going to sort the men from the boys! The new Jordan Tuf nut, flip it, carry it ...use as an exercise bench, plyo box platform what an excellent idea!

RRP: £1,200.00 Our Price: £1,080.00 You Save: £120.00 - 10 % Discount

http://www.gymratz.co.uk/jordan-tuff-nut-100kg

The Jordan Soft Plyo Boxes are a fantastic new addition to the Jordan range of performance functional equipment. These stackable boxes are perfect for use with gym users, athletes and even children because it will decrease the stress on the joints when landing, as opposed to harder surfaces.