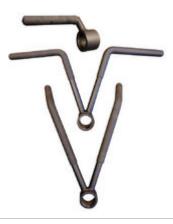

Price: £160.00

http://www.gymratz.co.uk/gymratz-grappler-single

Make the most of your GymRatZ Grappler and order these 3 handles - Grappler Handle, T-Bar Row Handle, One-Arm Grapper Handle - together at a discounted price.

# Price: £140.00

http://www.gymratz.co.uk/gymratz-grappler-handle-package

Slip 1 or 2 barbells (sold separately) into the Double Grappler and away you go - a fully functioning workout station ideal for upper body and rotational torso training, particularly popular with rugby players. Exercise options include Russian Twists, One Arm Deadlifts, One Arms Rows, Shrugs