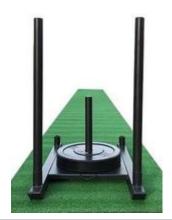

# Price: £710.00

http://www.gymratz.co.uk/jordan-tuff-nut-40kg-2019

New for 2020 the GymRatz Core Gym Heavy Duty Prowler Sled - the ultimate Prowler Sled for you Crossfit functional set up

### Price £395.00

http://www.gymratz.co.uk/gymratz-core-gym-prowler-sled

New for 2020 the GymRatz Core Olympic Lifting Platform has been made to meet the demands of any commercial gym that requires a robust lifting platform for equipment and floor protection during dynamic olympic lifts, deadlifts etc.