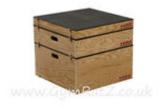

Price: £127.50

http://www.gymratz.co.uk/wooden-3in1-plyometric-box

Handle for use with Olympic bars.

Price: £52.06

http://www.gymratz.co.uk/core-plate-handle

The NEW Technique Box from Jordan comes in a pair (set of 8) and is made from strong solid wood to hold any weight.