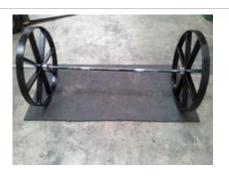

# Price: £1,389.00

http://www.gymratz.co.uk/conans-wheel

Joining of array of strongman goodies, the Strongman Car Lift Frame. You may also wish to review our other strongman and strength training items, including Log Bars, Fat Bars, Conan's Wheel, Farmers Walk Handles etc. CLICK HERE to view the whole GymRatZ "specialist" range.