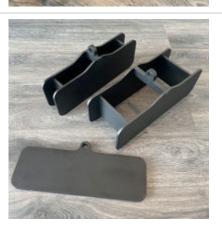

#### Price: £4,390.00

http://www.gymratz.co.uk/gymratz-crossfit-training-rig

12" stackable plyo box by York Barbell can be combined with other sized Plyo Boxes in the range to create a multitude of height variations and options. Including a beveled technique box for partial range lifts. Made from urethane varnished 22mm thick oak with high density rubber top

Price: £165.83

http://www.gymratz.co.uk/york-12-inck-plyo-box

6" stackable plyo box by York Barbell can be combined with other sized Plyo Boxes in the range to create a multitude of height variations and options. Including a beveled technique box for partial range lifts. Made from urethane varnished 22mm thick oak with high density rubber top

Price: £149.17

http://www.gymratz.co.uk/york-6-inch-plyo-box

3" stackable plyo box by York Barbell can be combined with other sized Plyo Boxes in the range to create a multitude of height variations and options. Including a beveled technique box for partial range lifts. Made from urethane varnished 22mm thick oak with high density rubber top

Price: £132.50

http://www.gymratz.co.uk/york-3-inch-plyo-box

York Barbell Technique / Set-up box can be used by it's self or combined with other Plyo Boxes in the range to create a multitude of height variations and options. Note: you will need to buy a pair of this item to use for barbell techniques

Price: £149.17

http://www.gymratz.co.uk/york-sp-technique-box

The Cast Iron Cartwheels were a bit of a novelty for show, but these Steel Cartwheels are the real deal for heavy lifting and help to create a bit of an "oldschool" atmosphere alongside our fat bars and other strongman goodies. 80cm in diameter, the Steel Cartwheels are practical too for loading