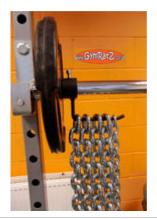

### Price: £179.00

http://www.gymratz.co.uk/gymratz-grappler-handle-package2

"Rocky" style olympic chains. Anyone who's ever trained with chains, whether for rehabilitation or just general training, will agree they're a fantastic variation for almost any exercise - deep squats, front squats, pressing, lateral raises (like Rocky).

### Price: £195.00

http://www.gymratz.co.uk/gymratz-chains-set-club-pack

The Olympic Loading Pin is ideal for use with cable handles, particularly for forearm/grip strength with our Wrist Roller, Pinch Grip Block or Fat Grip Rolling Stirrup Handle.