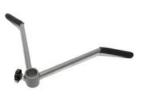

### Price: £195.00

http://www.gymratz.co.uk/gymratz-chains-set-club-pack

The Olympic Loading Pin is ideal for use with cable handles, particularly for forearm/grip strength with our Wrist Roller, Pinch Grip Block or Fat Grip Rolling Stirrup Handle.

Price £40.00

http://www.gymratz.co.uk/gr-loadingpin-oly

Pinch Grip Block for improving grip strength. We make these extra long (300mm), so you can pinch with one hand or two. We also offer them in a variety of pinch thicknesses (5mm to 110mm) to suit your preference - please choose upon purchase.