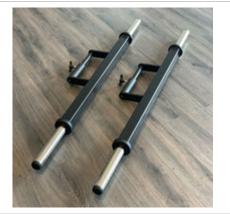

# **Strength Training Misc.**

Heavy-gauge steel construction with black powder coat finish, the GymRatZ Adjustable Farmers Walk Handles weigh 15kg each and can be loaded up to 300kg. These are ideal for a tough free-weight gym with space or rugby club. In fact, we've sold many pairs of these to top-level rugby clubs.

### Price: £275.00

http://www.gymratz.co.uk/gymratz-adjustable-farmers-walk-handles

GRowler Prowler Pushing Sled is a must for rugby clubs and strength athletes alike, weather & space permitting. Made without compromise, the whole GRowler/Prowler is welded, ensuring it's as tough as you are! Now also available with removable uprights for ease of vehicular transportation.....