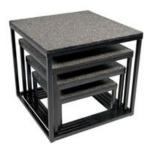

### Price: £420.00

http://www.gymratz.co.uk/gymratz-portable-glute-ham-raise

Constructed from thick steel box section and fully welded (no bolts!), the 5 stackable plyo. boxes have a super grippy top surface and come in the following sizes: 1. 150mm tall 450 x 450mm, 2. 300mm tall 530 x 530mm, 3. 450mm tall 610 x 610mm 4. 610mm tall 690 x 690mm

# Price: £940.00

http://www.gymratz.co.uk/gymratz-stackable-plyo-boxes

Traditional-style Standing Hand Gripper for grip strength training. Features a variable starting positioned for partials or different sized users (hand size). Built to the normal GymRatZ Commercial standard, the Standing Gripper is suitable for heavy-duty use.