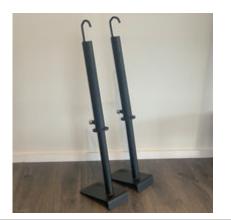

Price: £365.00

http://www.gymratz.co.uk/gymratz-dualgrip-farmers-walk-handles

These Raised Farmers Walk Handles are built to the same exceptional quality as the rest of our commercial gym equipment and our other Farmers Walk Handles except they have their own built-in stands which allow easy and rapid loading & unloading

# Price: £355.00

http://www.gymratz.co.uk/gymratz-raised-farmers-walk-handles

A Ladder Wing that is suitable for wall mounting, and presents itself as a highly versatile piece of equipment when installed by a competent tradesman.