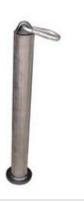

### Price: £195.00

http://www.gymratz.co.uk/gymratz-chains-set-club-pack

The Olympic Loading Pin is ideal for use with cable handles, particularly for forearm/grip strength with our Wrist Roller, Pinch Grip Block or Fat Grip Rolling Stirrup Handle.

Price £40.00

http://www.gymratz.co.uk/gr-loadingpin-oly

Pinch Grip Block for improving grip strength. We make these extra long (300mm), so you can pinch with one hand or two. We also offer them in a variety of pinch thicknesses (5mm to 110mm) to suit your preference - please choose upon purchase.

# Price from£22.00

http://www.gymratz.co.uk/gymratz-pinch-grip-block

The Standard Loading Pin is ideal for use with cable handles, particularly for forearm/grip strength with our Wrist Roller, Pinch Grip Block or Fat Grip Rolling Stirrup Handle. Also great for loading up a dip belt for weighted chins and dips

### Price £48.00

http://www.gymratz.co.uk/gr-loadingpin-std

Eccentric hooks for performing a heavy negative - ideal for use with bench press and squats. Simply add the loaded eccentric hooks on to your bar and they "drop off" at the mid-point (bottom) of the movement, thereby lessoning the weight on the positive action of the exercise.