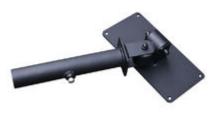

RRP: £249.99 Our Price: £225.00 You Save: £24.99 - 10 % Discount

http://www.gymratz.co.uk/olympic-steel-cartwheels

Suitable for use with the GymRatZ Power Rack, GymRatZ Power Cage, or Professional Half Rack. The Grappler Attachment plugs-in to the upright holes providing a Grappler for all-sorts of leverage and rotational work.

### Price: £185.00

http://www.gymratz.co.uk/plug-in-grappler-attachment

Provided in a large 250ml pot for many applications, Liquid Chalk improves grip by reducing sweat on the hands. It means you'll now be that little bit closer to your new Deadlift and Pull-Up PB's without creating a mess in the gym by using traditional chalk.