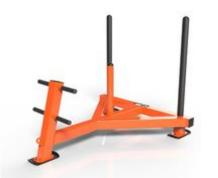

### Price: £275.00

http://www.gymratz.co.uk/gymratz-adjustable-farmers-walk-handles

GRowler Prowler Pushing Sled is a must for rugby clubs and strength athletes alike, weather & space permitting. Made without compromise, the whole GRowler/Prowler is welded, ensuring it's as tough as you are! Now also available with removable uprights for ease of vehicular transportation.....

### Price: £525.00

http://www.gymratz.co.uk/gymratz-growler-pushing-sled

The Plyometric Boxes come in a set of 4

Sizes: 12? 18? 24? 30?

Price: £345.00

http://www.gymratz.co.uk/plyometric-boxes-set-of-4

This Wooden Plyometirc box is the ultimate space saver, it can be tilted which means it has three different heights. This product is essentially three boxes in one!