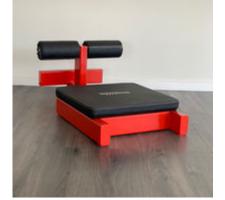

# Price: £125.00

http://www.gymratz.co.uk/chains-set-add-on

Normally used as a "finisher" by powerlifters, the hip belt squat greatly reduces the requirement of the lower back when performing a squat, but keeps the emphasis on the quads and glutes. Sometimes the hip belt squat is considered by those with shoulder complaints that can no longer perform a

### Price: £2,245.00

http://www.gymratz.co.uk/gymratz-belt-squat-machine