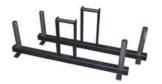

# **Strength Training Misc.**

Heavy-gauge steel construction with black powder coat finish, the GymRatZ Adjustable Farmers Walk Handles weigh 15kg each and can be loaded up to 300kg. These are ideal for a tough free-weight gym with space or rugby club. In fact, we've sold many pairs of these to top-level rugby clubs.

### Price: £275.00

http://www.gymratz.co.uk/gymratz-adjustable-farmers-walk-handles

GRowler Prowler Pushing Sled is a must for rugby clubs and strength athletes alike, weather & space permitting. Made without compromise, the whole GRowler/Prowler is welded, ensuring it's as tough as you are! Now also available with removable uprights for ease of vehicular transportation.....