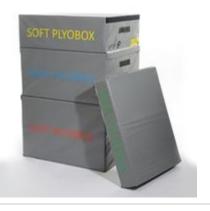

RRP from: £24.95 Our Price £22.95 You Save: £2.00 - 8 % Discount

http://www.gymratz.co.uk/captains-of-crush-grippers

These 4 boxes are perfect for use with gym users, athletes and even children because it will decrease the stress on the joints when landing, as opposed to harder surfaces such as the wooden or metal variants.

### Price: £770.00

http://www.gymratz.co.uk/soft-plyometric-boxes-set-of-4

The Performance Sled has a solid steel frame and a multi point harness for comfort and ease of use. A fanciful essential for boot camp classes.