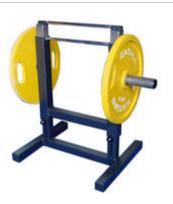

### Price: £425.00

http://www.gymratz.co.uk/gymratz-standing-gripper

Adjustable heavy-duty strongman lifting yoke ideal for strongman training alongside our other "strongman" products.

# Price: £850.00

http://www.gymratz.co.uk/gymratz-strongman-lifting-yoke

Log Bar Lift-Offs for use with the GymRatZ Power Rack (note: fits the GymRatZ Power Cage and GymRatZ Professional Half Rack to) and our rolled Log Bars.