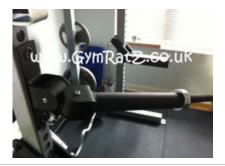

RRP: £249.99 Our Price: £225.00 You Save: £24.99 - 10 % Discount

http://www.gymratz.co.uk/olympic-steel-cartwheels

Suitable for use with the GymRatZ Power Rack, GymRatZ Power Cage, or Professional Half Rack. The Grappler Attachment plugs-in to the upright holes providing a Grappler for all-sorts of leverage and rotational work.