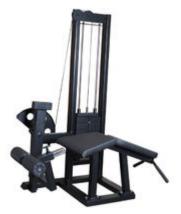

### Price from£2,305.00

http://www.gymratz.co.uk/gymratz-lying-leg-cui

Selectorised Leg Extension machine. Solid constru heavy gauge steel with comfortable thickly padded upholstery.

Single Exercise Stations are great where space an permit as they ensure users don't hog machines du times.