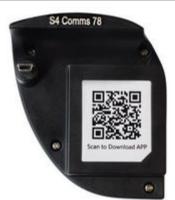

Price £1,850.00

http://www.gymratz.co.uk/gymratz-core-4-lift

WATERROWER BlueTooth Connection Module turns your WATERROWER S4 monitor into a bluetooth enabled workout monitor by simply fixing the bluetooth module to the rear of the S4.2 workout monitor enabling it to access the mini USB port and allowing communications with appropriate mobile phone apps, PC so