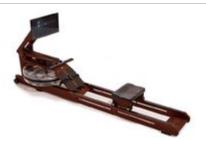

# WATERROWER Oak Edition (Oak Wood)

Now with free 6 year warranty (3 year parts, 6 year frame)

RRP: £1,149.00

Our Price: £1,099.00

You Save: £50.00 - 4 % Discount

http://www.gymratz.co.uk/waterrower-oak-rowing-machine