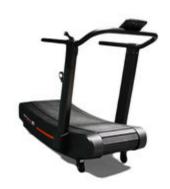

Price: £473.00

http://www.gymratz.co.uk/werk-san-olympic-pla

The Curve 2.0 Treadmill has rapidly become one of selling commercial treadmills not just for HIIT cross commercial gyms but for the home training athlete a top grade curved treadmill for intense and consist training at home.

RRP: £7,390.00

Our Price: £6,999.00

You Save: £391.00 - 5 % Discount

http://www.gymratz.co.uk/curved-treadmill-2

Made for the most demanding professional, these I competition style training plates are of the highest-IWF colour-coded full-commercial 20kg olympic plates are well as the colour-coded full-commercial 20kg olympic plates are colour-coded full-coded full-coded full-coded full-coded full-coded full