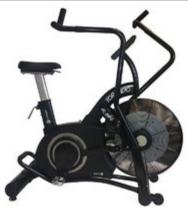

### Tornado Air Bike (BLACK)

BEST SELLER of 2018/19

Full Commercial rated Tornado Fan Bike. Set to riv limited offerings already available. The reality of the is the simple choice between the Assault AirBike at Tornado Air Bike and .

RRP: £1,790.00 Our Price: £939.99

You Save: £850.01 - 47 % Discount

http://www.gymratz.co.uk/tornado-air-fan-bike-l

Made for the most demanding professional, these competition plates are of the highest-quality. IWF coded full-commercial 15kg olympic plates from We