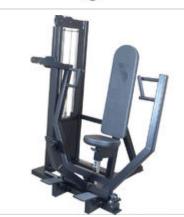

### Price from£2,245.00

http://www.gymratz.co.uk/gymratz-selectorised press

Unbeatable quality Werksan Lionfit 185Kg training coloured bumper and micro/fractional plates along highest quality WerkSan LionFit 20Kg Olympic bar made from synthetic rubber and Kevlar and the the Lion Fit Barbell which is one of a kind, tested at 198 while