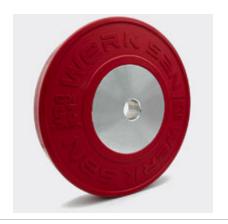

Price: £222.00

http://www.gymratz.co.uk/werk-san-olympic-pla

These WerkSan calibrated 25kg competition plates highest quality. IWF colour-coded full-commercial colympic plates from Werk San. Werk San Sport Interaction are the Turkish equivalent to the Swedish Eleiko or Taishan. Werk San are one of only a few

Price: £335.00

http://www.gymratz.co.uk/werk-san-olympic-co.calibrated-plate-25kg

These WerkSan calibrated 20kg competition plates highest quality. IWF colour-coded full-commercial colympic plates from Werk San. Werk San Sport Interest the Turkish equivalent to the Swedish Eleiko or Taishan. Werk San are one of only a few