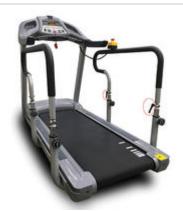

Price: £59.00

http://www.gymratz.co.uk/waterrower-bluetooth-connection

The Gym Gear T95 Rehabilitation Commercial Treadmill delivers high performance without the high price tag.

RRP: £5,190.00

Our Price: £3,999.00

You Save: £1,191.00 - 23 % Discount

http://www.gymratz.co.uk/t95-rehabilitation-treadmill

The latest addition to the JMC Half Rack, the eagerly awaited safety spot arms. Made to the same high quality and attention to detail as the rest of the range these JMC Safety Spot Arms make the free-standing half rack an excellent purchase for squats and bench press press