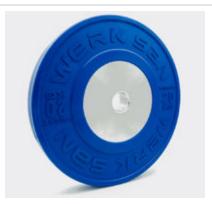

Price: £222.00

http://www.gymratz.co.uk/werk-san-olympic-pla

These WerkSan calibrated 25kg competition plates highest quality. IWF colour-coded full-commercial colympic plates from Werk San. Werk San Sport Interaction are the Turkish equivalent to the Swedish Eleiko or Taishan. Werk San are one of only a few

Price: £335.00

http://www.gymratz.co.uk/werk-san-olympic-co.calibrated-plate-25kg

These WerkSan calibrated 20kg competition plates highest quality. IWF colour-coded full-commercial colympic plates from Werk San. Werk San Sport Interest the Turkish equivalent to the Swedish Eleiko or Taishan. Werk San are one of only a few