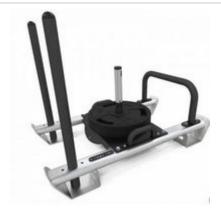

Price: £495.00

http://www.gymratz.co.uk/gymratz-adjustable-sissy-squat-platform

Exigo Prowler Sled - made in the UK Prowler Sled for you Crossfit functional set up

Price £395.00

http://www.gymratz.co.uk/exigo-prowler-sled