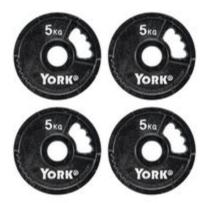

### Price from£99.96

http://www.gymratz.co.uk/crossfit-workout-rig-lextender

Commercial use York G2 Easy Grip Olympic Weigl (20kg box of 4 plates). Made to USA design from c these G2 Weight Plates from York Barbell retain fu of a closed plate but with the interlocking design ar handles they are an excellent weight plate for any...

Price: £54.99

http://www.gymratz.co.uk/g2-cast-iron-olympic-plates-5kg-x4

The Brand New Sport is an excellent bas model full commercial indoor cycle.. With a traditional friction breaking system this full commercial indoor cycle is quite possibly the lowest priced full commercial indoor cycle available in the UK