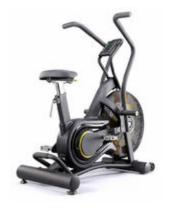

### Tornado Air Bike (BLACK)

BEST SELLER of 2018/19

Full Commercial rated Tornado Fan Bike. Set to riv limited offerings already available. The reality of the is the simple choice between the Assault AirBike at Tornado Air Bike and .

RRP: £1,790.00 Our Price: £939.99

You Save: £850.01 - 47 % Discount

http://www.gymratz.co.uk/tornado-air-fan-bike-l

Made for the most demanding professional, these competition plates are of the highest-quality. IWF coded full-commercial 15kg olympic plates from We