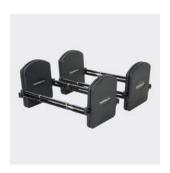

### **New Products**

Stage 1 Dumbells to 90lb/41kg ( (per handle) with this Stage 2 Add On Kit, thereby allowing the Pro E

Price: £220.00

http://www.gymratz.co.uk/powerblock-pro-exp-dumbells

PowerBlock Pro EXP Stage 3 takes the Pro EXP D the following increments per hand: 1, 3, 5, 7, 8, 9, 16, 17, 18, 20, 22, 23, 25, 26, 27, 30, 31, 32, 34, 38, 40, 41kgs.(Stage 1+2 required)

NOTE: CURRENTLY NO STOCK AVAILABLE in the no indicacation from PowerBlock when this might concrease the weight of your adjustable PowerBlock

Price: £220.00

http://www.gymratz.co.uk/powerblock-pro-expadd-on-kit