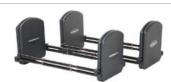

### Price from£43.00

http://www.gymratz.co.uk/werk-san-coloured-m training-disk

The PowerBlock Pro 32 adjustable dumbbells offer increments in the order of 2, 4, 6, 7, 9, 11, 13, and 8, 12, 16, 20, 24, 28, and 32 lbs) per hand

### Price from£397.00

http://www.gymratz.co.uk/powerblock-pro-u32-

Made for the most demanding professional, these L competition style training plates are of the highest-oliver colour-coded full-commercial 25kg olympic plates are of the highest-oliver colour-coded full-commercial 25kg olympic plates were San.