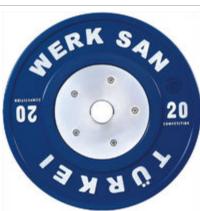

Price: £222.00

http://www.gymratz.co.uk/werk-san-olympic-pla

These WerkSan calibrated 25kg competition plates highest quality. IWF colour-coded full-commercial colympic plates from Werk San. Werk San Sport Interaction are the Turkish equivalent to the Swedish Eleiko or Taishan. Werk San are one of only a few

Price: £335.00

http://www.gymratz.co.uk/werk-san-olympic-co.calibrated-plate-25kg

These WerkSan calibrated 20kg competition plates highest quality. IWF colour-coded full-commercial colympic plates from Werk San. Werk San Sport Interest the Turkish equivalent to the Swedish Eleiko or Taishan. Werk San are one of only a few