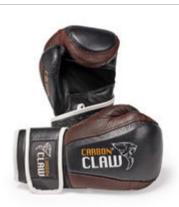

### Price £84.99

http://www.gymratz.co.uk/recoil-rb-coaching-gr

In Boxing head protection is paramount when takin sparring shots, and with the best intentions sparring will generally escalate in intensity. Carbon Claw Rehead guards are stylish in design, practical in there are of lightweight construction, comfortable and pro-

### Price £72.99

http://www.gymratz.co.uk/recoil-rb-coaching-he

The Recoil RB Hook/Jab Pads Manufactured from hide leather these quality pads with there advanced construction and ergonomic design will compliment of coach training, protecting both the opponent and