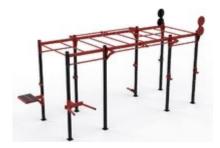

Price: £349.99

http://www.gymratz.co.uk/club-pro-adj-speedba

Price: £1,000.00

http://www.gymratz.co.uk/test-1

the Strength Series 'Build Your Own' CrossFit Train extension

### Price from£99.96

http://www.gymratz.co.uk/crossfit-workout-rig-lextender

Commercial use York G2 Easy Grip Olympic Weigl (20kg box of 4 plates). Made to USA design from c these G2 Weight Plates from York Barbell retain fu of a closed plate but with the interlocking design ar handles they are an excellent weight plate for any...