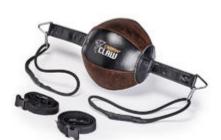

Made from genuine cow hide leather the Recoil RB 8" ball enables a more intermediate/ advanced level due to the slightly increased difficulty in hitting the increased difficu

surface area on offer.

To optimise your training sessions then position the allow you a full working

Price: £52.99

http://www.gymratz.co.uk/recoil-rb-reaction-ball

The Recoil RB 7 Series 8" speedball has been des the more experienced boxer that may already have skill of using a larger speedball or speed bag as it i sometimes called.