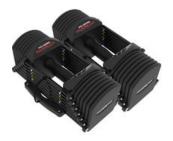

Price: £2,150.00

http://www.gymratz.co.uk/werksan-lionfit-185kg coloured-training-set

The PowerBlock Pro 90 Adjustable Dumbbell set we commercial pillar stand provides a full set of dumbber ranging from 2 to 41kg per hand - PowerBlock Pro are covered by a full commercial warranty so perfepersonal trainers and club use.