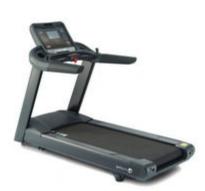

Price: £1,999.00

http://www.gymratz.co.uk/powerblock-pro-u90-

Based on the T98 and T98e treadmills, the T98s of the best features from both, to provide you with a g running experience as well as connectivity that allo track and store all your workouts on the fitness app managers there is the asset management function allows...

RRP: £7,990.00

Our Price: £6,999.00

You Save: £991.00 - 12 % Discount

http://www.gymratz.co.uk/t98s-performance-tre

Unbeatable quality Werksan Lionfit 160Kg training coloured bumper and micro/fractional plates along highest quality WerkSan LionFit 20Kg Olympic bar. made from synthetic rubber and Kevlar and the the Lion Fit Barbell which is one of a kind, tested at 198 while