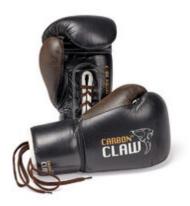

### Price £92.99

http://www.gymratz.co.uk/recoil-rb-bag-glove

This Recoil RB Sparring Boxing Glove is for the tra training boxer who requires a glove that can replica competition boxing feel with a Lace tie up application

### Price £92.99

http://www.gymratz.co.uk/recoil-rb-sparring-glo

Carbon Claw Recoil RB Leather Sparring Glove (V Fastening) - The separate foam layers have been constructed and shaped to help form and maintain clenched fist with little or no effort on the inner foremuscles.