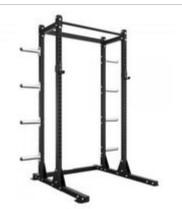

Price: £24.99

http://www.gymratz.co.uk/squat-band-set

At 2020mm tall this full commercial half rack is just the job for any location with a restricted ceiling height.

Great for Bench Press, Squats, Chins and Pull ups and supplied with weight storage posts to keep your gym floor tidy. Optional extras like the land mine and band pegs make this Power Rac

Price from£769.83

http://www.gymratz.co.uk/jmc-half-rack-200mm

The Recoil RB Coach Tech-guard allows the training coach to have a fully protective mid-section area to take those close up body shots. Due to its lightweight foam construction with waist and height adjustable setting the protector has a tailored fit that allows natural movement and flexibility.