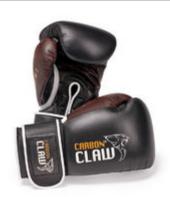

### Price £92.99

http://www.gymratz.co.uk/recoil-rb-sparring-glo

Carbon Claw Recoil RB Leather Sparring Glove (V Fastening) - The separate foam layers have been constructed and shaped to help form and maintain clenched fist with little or no effort on the inner foremuscles.

### Price £85.99

http://www.gymratz.co.uk/recoil-rb-sparring-glo