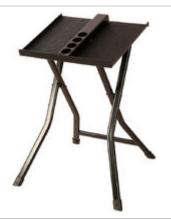

Price: £137.00

http://www.gymratz.co.uk/jmc-safety-spot-arms

This PowerBlock Large Compact Stand is suitable for all PowerBlock models up to41kg (90lb) in weight i.e. PowerBlock Expandable EXP1, EXP2 & EXP3 set.

Price: £99.99

http://www.gymratz.co.uk/powerblock-large-compact-stand

The RAZE Renegade Air Bike is without doubt on a par with the very best air and fan bikes on the market. Using similar high quality components and poly-belt drive as found on our best selling Tornado fan bike the Renegade Air Bike is suitable for any full-commercial gym or Crossfit box.