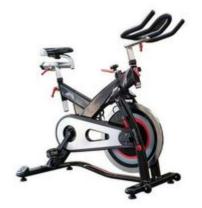

Price: £54.99

http://www.gymratz.co.uk/g2-cast-iron-olympic-plates-5kg-x4

The Brand New Sport is an excellent bas model full commercial indoor cycle.. With a traditional friction breaking system this full commercial indoor cycle is quite possibly the lowest priced full commercial indoor cycle available in the UK

RRP: £1,190.00 Our Price: £991.67

You Save: £198.33 - 17 % Discount

http://www.gymratz.co.uk/m-sport-indoor-cycle

Commercial use York G2 Easy Grip Olympic Weight - 10kg (box of 2 plates). Made from cast iron these G2 Weight Plates from York Barbell retain full strength of a closed plate but with the interlocking design and EZ-Grip handles they are an excellent weight plate for any commercial gym.