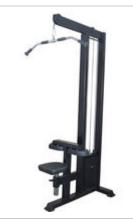

### Price £279.00

http://www.gymratz.co.uk/gymratz-core-gym-6-peg-pyramid-olympic-weight-tree

Comfortable motion and easy to use dual use Lat Pulldown. The leg brace and high cable are positioned so that pulldowns behind the neck can be performed correctly (without straining your neck) by allowing enough space for you to sit forward on the bench without kissing the framework

### Price from£1,995.00

http://www.gymratz.co.uk/gymratz-lat-pulldown

The GymGear X98s Sport Cross Trainer combines quality with reliability. Designed to promote comfort during exercise with optimal stride length and pedal positioning. The simple design is easy to use, clean and maintainThe X98s Sport Cross Trainers thick padded pedals and smooth stride technology pro