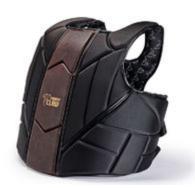

Price from£769.83

http://www.gymratz.co.uk/jmc-half-rack-200mm

The Recoil RB Coach Tech-guard allows the training coach to have a fully protective mid-section area to take those close up body shots. Due to its lightweight foam construction with waist and height adjustable setting the protector has a tailored fit that allows natural movement and flexibility.

Price: £149.99

http://www.gymratz.co.uk/recoil-rb-coaching-body-protector