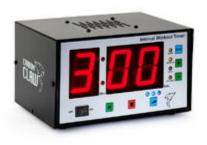

http://www.gymratz.co.uk/calf-raise-block

This Boxing Ring Timer offers you the ability to set intervals, number of rounds and round lengths. Lar LED Display. 3 Volume settings allow the equipme heard in busy, noisy environments. 240v Mains por

Price: £189.99

http://www.gymratz.co.uk/boxing-ring-timer

Full commercial Club/Pro Adjustable Speedball Fra Manufactured in the UK from heavy gauge steel an stiff 40mm wooden deck ensures the ultimate in sp response and rebound reaction. Height adjustable in 5cm increments. (SPEEDBALL NOT INCLUDED