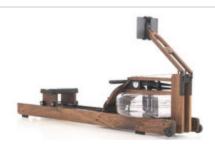

# WATERROWER Oak Edition (Oak Wood)

Now with free 6 year warranty (3 year parts, 6 year frame)

RRP: £1,149.00

Our Price: £1,099.00

You Save: £50.00 - 4 % Discount

http://www.gymratz.co.uk/waterrower-oak-rowing-machine