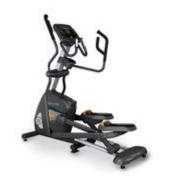

### Price from£1,995.00

http://www.gymratz.co.uk/gymratz-lat-pulldown

The GymGear X98s Sport Cross Trainer combines quality with reliability. Designed to promote comfort during exercise with optimal stride length and pedal positioning. The simple design is easy to use, clean and maintainThe X98s Sport Cross Trainers thick padded pedals and smooth stride technology pro

RRP: £4,990.00

Our Price: £3,999.00

You Save: £991.00 - 20 % Discount

http://www.gymratz.co.uk/x98s-performance-crosstrainer

The RAZE Renegade Air Rower Delivering strong resistance with a combination of air and magnets, giving you the perfect rowing machine for HIIT workouts in the gym or at home.