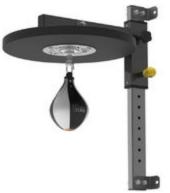

Price: £189.99

http://www.gymratz.co.uk/boxing-ring-timer

Full commercial Club/Pro Adjustable Speedball Fra Manufactured in the UK from heavy gauge steel an stiff 40mm wooden deck ensures the ultimate in sp response and rebound reaction. Height adjustable in 5cm increments. (SPEEDBALL NOT INCLUDED

Price: £349.99

http://www.gymratz.co.uk/club-pro-adj-speedba

Price: £1,000.00

http://www.gymratz.co.uk/test-1

the Strength Series 'Build Your Own' CrossFit Train extension