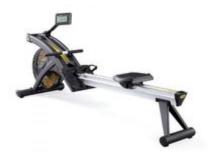

RRP: £4,990.00

Our Price: £3,999.00

You Save: £991.00 - 20 % Discount

http://www.gymratz.co.uk/x98s-performance-crosstrainer

The RAZE Renegade Air Rower Delivering strong resistance with a combination of air and magnets, giving you the perfect rowing machine for HIIT workouts in the gym or at home.

RRP from: £1,208.33
Our Price from£1,087.00
You Save: £121.33 - 10 % Discount

http://www.gymratz.co.uk/raze-renegade-rower

True sissy squats are a very over-looked quadriceps exercise. Most likely due to the difficulty in performing them for reps. What this and every other "sissy squat" device is is more like a hack squat with regards to muscle recruitment and ergonomics but our adjustable version is great for reduced..