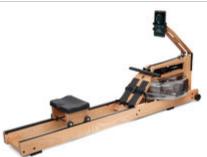

# WATERROWER Performance Ergometer Oak Ed (Oak Wood)

Now with free 6 year warranty

(3 year parts, 6 year frame) Includes WATERROW SmartRow for use with iOS or Android device/app.

Price: £1,299.00

http://www.gymratz.co.uk/waterrower-perfomar ergometer-oak-rowing-machine

# WATERROWER Oak Edition (Oak Wood)

Now with free 6 year warranty (3 year parts, 6 year frame)

RRP: £1,149.00

Our Price: £1,099.00

You Save: £50.00 - 4 % Discount

http://www.gymratz.co.uk/waterrower-oak-rowing-machine