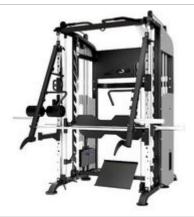

New range for 2020 he versatile light commercial multigym The Rhino G4. Based around smith machine it has everything a home gym or personal training studio could wish for. Add to the fact that the space occupied by the Rhino and other popular Smith MultiGyms is no bigger than that of a rack

Price from£5,190.00

http://www.gymratz.co.uk/rhino-g4-strength-machine

PROFESSIONAL GYM INSTALLATION BRISTOL CARDIFF BATH NORTH SOMERSET CALL or EMAIL FOR QUOTE

Price: £399.00

http://www.gymratz.co.uk/local-equipment-install-offers