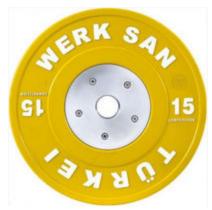

Price: £310.00

http://www.gymratz.co.uk/werk-san-olympic-co calibrated-plate-20kg

OI OOO 10

These WerkSan calibrated 15kg competition plates highest quality. IWF colour-coded full-commercial colympic plates from Werk San. Werk San Sport Interaction are the Turkish equivalent to the Swedish Eleiko or Taishan. Werk San are one of only a few

Price: £280.00

http://www.gymratz.co.uk/werk-san-olympic-co.calibrated-plate-15kg

These WerkSan calibrated 10kg competition plates highest quality. IWF colour-coded full-commercial colympic plates from Werk San. Werk San Sport Interaction are the Turkish equivalent to the Swedish Eleiko or Taishan. Werk San are one of only a few