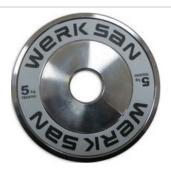

Price: £222.00

http://www.gymratz.co.uk/werk-san-olympic-pla

These WerkSan calibrated 25kg competition plates highest quality. IWF colour-coded full-commercial colympic plates from Werk San. Werk San Sport Interaction are the Turkish equivalent to the Swedish Eleiko or Taishan. Werk San are one of only a few

Price: £335.00

http://www.gymratz.co.uk/werk-san-olympic-co.calibrated-plate-25kg

These WerkSan calibrated 20kg competition plates highest quality. IWF colour-coded full-commercial colympic plates from Werk San. Werk San Sport Interest the Turkish equivalent to the Swedish Eleiko or Taishan. Werk San are one of only a few