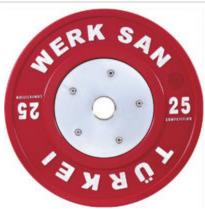

Price: £222.00

http://www.gymratz.co.uk/werk-san-olympic-pla

These WerkSan calibrated 25kg competition plates highest quality. IWF colour-coded full-commercial colympic plates from Werk San. Werk San Sport Interaction are the Turkish equivalent to the Swedish Eleiko or Taishan. Werk San are one of only a few

Price: £335.00

http://www.gymratz.co.uk/werk-san-olympic-co.calibrated-plate-25kg

These WerkSan calibrated 20kg competition plates highest quality. IWF colour-coded full-commercial colympic plates from Werk San. Werk San Sport Interest the Turkish equivalent to the Swedish Eleiko or Taishan. Werk San are one of only a few