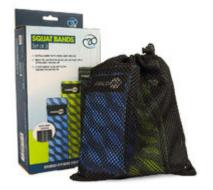

This Squat Band Set from Fitness-Mad is a great training aid especially for glutes either for warming up or as part of a leg training session. Featured in most glute training videos by fitness enthusiasts and power lifting athletes this squat band set is an essential tool to increases the gluteus.

Price: £24.99

http://www.gymratz.co.uk/squat-band-set

At 2020mm tall this full commercial half rack is just the job for any location with a restricted ceiling height.

Great for Bench Press, Squats, Chins and Pull ups and supplied with weight storage posts to keep your gym floor tidy. Optional extras like the land mine and band pegs make this Power Rac