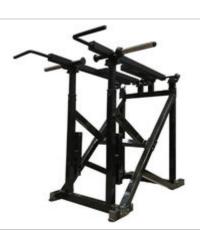

Price: £695.00

http://www.gymratz.co.uk/gymratz-thick-grip-ca handle-set

Viking Press exercise is a strongman favourite and be an addition to any gym with the GymRatZ Anima Press Station is an ultra heavy-duty version of our GymRatZ Viking Press beefed and boosted to hand very heaviest of weights and pounding punishment

Price: £1,895.00

http://www.gymratz.co.uk/gymratz-animal-vikingstation

Single Exercise Stations are great where space an permit as they ensure users don't hog machines dutimes.