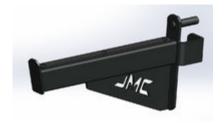

You Save: £1,191.00 - 23 % Discount

http://www.gymratz.co.uk/t95-rehabilitation-treadmill

The latest addition to the JMC Half Rack, the eagerly awaited safety spot arms. Made to the same high quality and attention to detail as the rest of the range these JMC Safety Spot Arms make the free-standing half rack an excellent purchase for squats and bench press press

Price: £137.00

http://www.gymratz.co.uk/jmc-safety-spot-arms

This PowerBlock Large Compact Stand is suitable for all PowerBlock models up to41kg (90lb) in weight i.e. PowerBlock Expandable EXP1, EXP2 & EXP3 set.