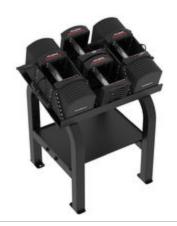

Price: £2,150.00

http://www.gymratz.co.uk/werksan-lionfit-185kg coloured-training-set

The PowerBlock Pro 90 Adjustable Dumbbell set we commercial pillar stand provides a full set of dumbber ranging from 2 to 41kg per hand - PowerBlock Pro are covered by a full commercial warranty so perfepersonal trainers and club use.

Price: £1,999.00

http://www.gymratz.co.uk/powerblock-pro-u90-

Based on the T98 and T98e treadmills, the T98s of the best features from both, to provide you with a g running experience as well as connectivity that allo track and store all your workouts on the fitness app managers there is the asset management function allows...