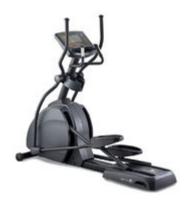

### Price from£1,995.00

http://www.gymratz.co.uk/gymratz-lat-pulldown

The GymGear X98s Sport Cross Trainer combines quality with reliability. Designed to promote comfort during exercise with optimal stride length and pedal positioning. The simple design is easy to use, clean and maintainThe X98s Sport Cross Trainers thick padded pedals and smooth stride technology pro

RRP: £4,990.00

Our Price: £3,999.00

You Save: £991.00 - 20 % Discount

http://www.gymratz.co.uk/x98s-performance-crosstrainer

The RAZE Renegade Air Rower Delivering strong resistance with a combination of air and magnets, giving you the perfect rowing machine for HIIT workouts in the gym or at home.