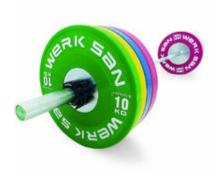

Price: £222.00

http://www.gymratz.co.uk/werk-san-olympic-pla

These WerkSan calibrated 25kg competition plates highest quality. IWF colour-coded full-commercial colympic plates from Werk San. Werk San Sport Interaction are the Turkish equivalent to the Swedish Eleiko or Taishan. Werk San are one of only a few

Price: £335.00

http://www.gymratz.co.uk/werk-san-olympic-co.calibrated-plate-25kg

These WerkSan calibrated 20kg competition plates highest quality. IWF colour-coded full-commercial colympic plates from Werk San. Werk San Sport Interest the Turkish equivalent to the Swedish Eleiko or Taishan. Werk San are one of only a few