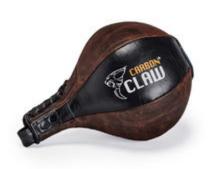

Manufactured from genuine cow hide leather...

Price: £39.99

http://www.gymratz.co.uk/recoil-rb-speed-ball

The Recoil RB Coaching sticks are a great easy to coaching tool that's takes the impact away from the hands and wrists.