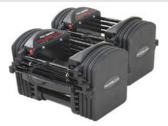

## Price from£397.00

http://www.gymratz.co.uk/powerblock-pro-u32-dumbells

Price: £1,999.00

http://www.gymratz.co.uk/powerblock-pro-u90-dumbells

This PowerBlock Large Compact Stand is suitable for all PowerBlock models up to41kg (90lb) in weight i.e. PowerBlock Expandable EXP1, EXP2 & EXP3 set.