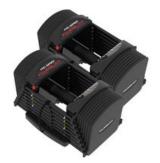

## Adjustable Dumbbells / PowerBlock

Price: £1,072.00

http://www.gymratz.co.uk/powerblock-pro-commercial-50-dumbells

The PowerBlock Pro EXP Dumbbells are an excellent choice of adjustable dumbbell for the home or light commercial gym. This starting stage was formerly known as the Powerblock U90 stage 1 but when PowerBlock re-designed the range it changed it's name to the Pro EXP range...(read more)