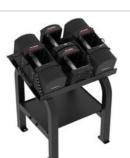

## Price from£397.00

http://www.gymratz.co.uk/powerblock-pro-u32-dumbells

Price: £1,999.00

http://www.gymratz.co.uk/powerblock-pro-u90-dumbells

This PowerBlock Large Compact Stand is suitable for all PowerBlock models up to41kg (90lb) in weight i.e. PowerBlock Expandable EXP1, EXP2 & EXP3 set.

## Price: £99.99

http://www.gymratz.co.uk/powerblock-large-compact-stand

Gym Ratz - (Fitness Equipment UK)

GymRatz - Fitness Equipment, 199 Avonmouth Road, Avonmouth, Bristol, BS11 9EG UK

Tel: 0845 86 86 888 Fax: 0870 4711 011