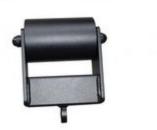

Price: £65.00

http://www.gymratz.co.uk/gymratz-fat-rolling-stirrup-handle

The handle's on twin roller bearings, so the handle rotates incredibly smoothly & easily, making it very difficult to hold on to when used with our olympic loading pin or a cable machine.

Price: £70.00

http://www.gymratz.co.uk/gymratz-3-inch-fat-rolling-stirrup-handle

This 450mm x 450mm (top) squat box can adjust from 320mm to 450mm in height making it adjustable for everyone. Made of heavy gauge steel to ensure maximal loads - designed to take up to 1000kg.