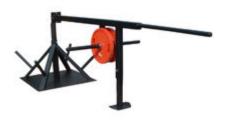

Price: £1,710.00

http://www.gymratz.co.uk/gymratz-strongman-multi-functional-station

Plate-load strongman-style leverage machines are becoming popular again of late, no more so than the deadlift/shrug machine, which presents a deadlift much like that of a car deadlift. With the neutral-grip and no crossbar in the way, the lift is much like using a trap/ shrug bar, so