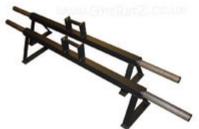

Price: £355.00

http://www.gymratz.co.uk/gymratz-raised-farmers-walk-handles

"Rocky" style olympic chains. Anyone who's ever trained with chains, whether for rehabilitation or just general training, will agree they're a fantastic variation for almost any exercise - deep squats, front squats, pressing, lateral raises (like Rocky).