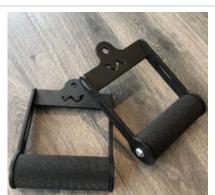

Price: £480.00

http://www.gymratz.co.uk/olympic-log-bar-10-inch

Why have one handle when you can have two... With these awesome Dual Grip Farmers Walk Handles you have the choice of a regular 30mm thick handle or a big 50mm Fat Grip handle. Switch from one to the other in the same working set for a killer superset/drop set.. "drop" being how your set will end!!