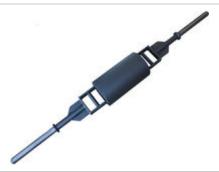

Price: £65.00

http://www.gymratz.co.uk/gymratz-fat-rolling-stirrup-handle

The handle's on twin roller bearings, so the handle rotates incredibly smoothly & easily, making it very difficult to hold on to when used with our olympic loading pin or a cable machine.

Price: £70.00

http://www.gymratz.co.uk/gymratz-3-inch-fat-rolling-stirrup-handle

This 450mm x 450mm (top) squat box can adjust from 320mm to 450mm in height making it adjustable for everyone. Made of heavy gauge steel to ensure maximal loads - designed to take up to 1000kg.