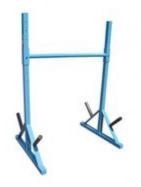

## **Strongman Gym Equipment**

Viking Press exercise is a strongman favourite and can now be an addition to any gym with the GymRatZ Animal Viking Press Station is an ultra heavy-duty version of our regular GymRatZ Viking Press beefed and boosted to handle the very heaviest of weights and pounding punishment...

Price: £1,895.00

http://www.gymratz.co.uk/gymratz-animal-viking-press-station

Olympic 2" Fat Bar - If you are new to Fat Bar Training or are looking to use incorporate Fat Bar Training into your personal training gym or studio then a 2" Fat Bar is the best starting point. Light weight but with a huge loading capacity our Fat Bars are the Thick Bars to go for.

Price: £75.00

http://www.gymratz.co.uk/car-pull-harness

The Viking Press exercise is a strongman favourite and can now be an addition to any gym with the GymRatZ Viking Press Station. Stand out from the generic gym, by offering some of our popular specialist equipment. Also see our 'related items'.

Price: £1,595.00

http://www.gymratz.co.uk/gymratz-viking-press-station

A cross between our Olympic Log Bar 10" and our Olympic Log Bar Type 2. Basically, a bar for those wanting a 10" log (for the feel of a real log lift), but at a lesser weight (25kg) and cheaper. Ideal for Bootcamps and Strongman-style circuit training.