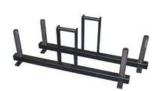

Price: £275.00

http://www.gymratz.co.uk/gymratz-adjustable-farmers-walk-handles

GRowler Prowler Pushing Sled is a must for rugby clubs and strength athletes alike, weather & space permitting. Made without compromise, the whole GRowler/Prowler is welded, ensuring it's as tough as you are! Now also available with removable uprights for ease of vehicular transportation......