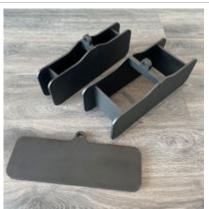

Price: £365.00

http://www.gymratz.co.uk/gymratz-dualgrip-farmers-walk-handles

These Raised Farmers Walk Handles are built to the same exceptional quality as the rest of our commercial gym equipment and our other Farmers Walk Handles except they have their own built-in stands which allow easy and rapid loading & unloading

Price: £355.00

http://www.gymratz.co.uk/gymratz-raised-farmers-walk-handles

"Rocky" style olympic chains. Anyone who's ever trained with chains, whether for rehabilitation or just general training, will agree they're a fantastic variation for almost any exercise - deep squats, front squats, pressing, lateral raises (like Rocky).