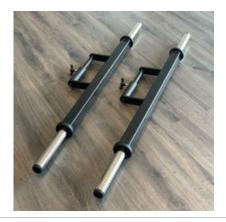

Price: £155.00

http://www.gymratz.co.uk/gymratz-7ft-thick-bar

Heavy-gauge steel construction with black powder coat finish, the GymRatZ Adjustable Farmers Walk Handles weigh 15kg each and can be loaded up to 300kg. These are ideal for a tough free-weight gym with space or rugby club. In fact, we've sold many pairs of these to top-level rugby clubs.

Price: £275.00

http://www.gymratz.co.uk/gymratz-adjustable-farmers-walk-handles

GRowler Prowler Pushing Sled is a must for rugby clubs and strength athletes alike, weather & space permitting. Made without compromise, the whole GRowler/Prowler is welded, ensuring it's as tough as you are! Now also available with removable uprights for ease of vehicular transportation......

Price: £365.00

http://www.gymratz.co.uk/gymratz-dualgrip-farmers-walk-handles

These Raised Farmers Walk Handles are built to the same exceptional quality as the rest of our commercial gym equipment and our other Farmers Walk Handles except they have their own built-in stands which allow easy and rapid loading & unloading

Price: £355.00

http://www.gymratz.co.uk/gymratz-raised-farmers-walk-handles

"Rocky" style olympic chains. Anyone who's ever trained with chains, whether for rehabilitation or just general training, will agree they're a fantastic variation for almost any exercise - deep squats, front squats, pressing, lateral raises (like Rocky).