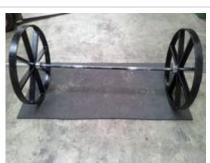

Price: £149.00

http://www.gymratz.co.uk/2-inch-battling-ropes-15m

Freestanding (so you weigh it down with weights!) Conan's Wheel for true strongman training. Renowned for making the heaviest duty kit in the UK, this is yet another strongman product in our arsenal. Also see: Log Bars, Car Lift Frame, Farmers Walk Handles, Axle Bars etc.

Price: £1,389.00

http://www.gymratz.co.uk/conans-wheel

Image Unavailable

Joining of array of strongman goodies, the Strongman Car Lift Frame. You may also wish to review our other strongman and strength training items, including Log Bars, Fat Bars, Conan's Wheel, Farmers Walk Handles etc. CLICK HERE to view the whole GymRatZ "specialist" range.