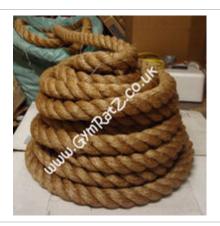

As per the title, this Battling Rope's 15 metres long and 2 inches thick. This size is ideal for general Battling Rope exercises and 2 man Battling Rope work, whereas you'll find our 30 metre rope better suited to rope pulls (around a gym bench or goal post).

Price: £149.00

http://www.gymratz.co.uk/2-inch-battling-ropes-15m

Freestanding (so you weigh it down with weights!) Conan's Wheel for true strongman training. Renowned for making the heaviest duty kit in the UK, this is yet another strongman product in our arsenal. Also see: Log Bars, Car Lift Frame, Farmers Walk Handles, Axle Bars etc.