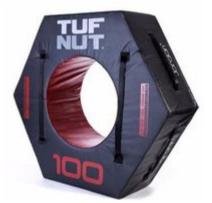

## Price from£145.00

http://www.gymratz.co.uk/inch-dumbbell-replica

Take your training to the next level. This is going to sort the men from the boys! The new Jordan Tuf nut, flip it, carry it ...use as an exercise bench, plyo box platform what an excellent idea!

Price: £1,050.00

http://www.gymratz.co.uk/jordan-tuff-nut-100kg

Take your training to the next level. This is going to sort the men from the boys! The new Jordan TufNut, flip it, carry it ...use as an exercise bench, plyo box platform what an excellent idea!