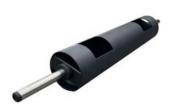

Price: £65.00

http://www.gymratz.co.uk/gymratz-fat-rolling-stirrup-handle

The handle's on twin roller bearings, so the handle rotates incredibly smoothly & easily, making it very difficult to hold on to when used with our olympic loading pin or a cable machine.

Price: £70.00

http://www.gymratz.co.uk/gymratz-3-inch-fat-rolling-stirrup-handle

This 450mm x 450mm (top) squat box can adjust from 320mm to 450mm in height making it adjustable for everyone. Made of heavy gauge steel to ensure maximal loads - designed to take up to 1000kg.