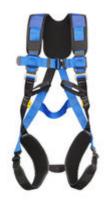

RRP: £1,395.00 Our Price: £995.00

You Save: £400.00 - 29 % Discount

http://www.gymratz.co.uk/strongman-car-lift-frame

For use with one of our sleds (such as the GRowler) or use separately with a car, cart or truck (depending on your ability!). Another addition to the GymRatZ range allowing Strongman-style training for the masses. Although the IronMind Harness is the best on the market, as used in the World's

RRP: £349.99

Our Price: £295.00

You Save: £54.99 - 16 % Discount

http://www.gymratz.co.uk/ironmind-truck-pull-harness

For use primarily with our sleds (such as the GRowler), but can also be used with resistance bands etc. With front and rear attachment points, it's easy to hook up quickly for forward and backward facing pulls. With adjustable upper body and padded shoulders & leg straps make for improved comfort.