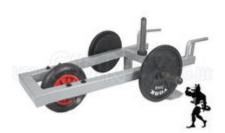

RRP: £249.99

Our Price: £225.00

You Save: £24.99 - 10 % Discount

http://www.gymratz.co.uk/olympic-steel-cartwheels

We like adding the more unique items that we sale or new custom projects, as I know there'll be many regular customers who'll be thinking "I've got to get myself one of those!". Well, here's another: adding to our strongman line-up: the Strongman Wheelbarrow. Made from heavy-gauge

RRP from: £550.00
Our Price £495.00

You Save: £55.00 - 10 % Discount

http://www.gymratz.co.uk/strongman-wheelbarrow

Provided in a large 250ml pot for many applications, Liquid Chalk improves grip by reducing sweat on the hands. It means you'll now be that little bit closer to your new Deadlift and Pull-Up PB's without creating a mess in the gym by using traditional chalk.