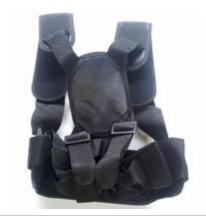

Price: £195.00

http://www.gymratz.co.uk/pulling-sled

Great for use alongside our Pulling Sled, GRowler or for cart/ car pulls. Something to note, for more general sled pulls (i.e. forward and backward pulling), you may opt for our multi-purpose Pulling Harness (see 'Similar Items'), which has attachment points on the front and rear, so you

Price: £75.00

http://www.gymratz.co.uk/car-pull-harness

The Viking Press exercise is a strongman favourite and can now be an addition to any gym with the GymRatZ Viking Press Station. Stand out from the generic gym, by offering some of our popular specialist equipment. Also see our 'related items'.