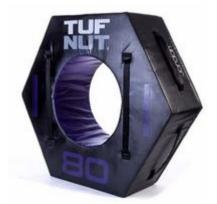

Price: £950.00

http://www.gymratz.co.uk/jordan-tuff-nut-80kg

Take your training to the next level. This is going to sort the men from the boys! The new Jordan TufNut, flip it, carry it ...use as an exercise bench, plyo box platform what an excellent idea!