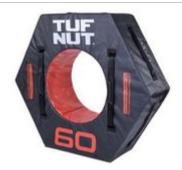

Price: £790.00

http://www.gymratz.co.uk/jordan-tuff-nut-60kg

Take your training to the next level. This is going to sort the men from the boys! The new Jordan TufNut, flip it, carry it ...use as an exercise bench, plyo box platform what an excellent idea!