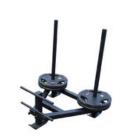

Price: £155.00

http://www.gymratz.co.uk/gymratz-7ft-thick-bar

Heavy-gauge steel construction with black powder coat finish, the GymRatZ Adjustable Farmers Walk Handles weigh 15kg each and can be loaded up to 300kg. These are ideal for a tough free-weight gym with space or rugby club. In fact, we've sold many pairs of these to top-level rugby clubs.

Price: £275.00

http://www.gymratz.co.uk/gymratz-adjustable-farmers-walk-handles

GRowler Prowler Pushing Sled is a must for rugby clubs and strength athletes alike, weather & space permitting. Made without compromise, the whole GRowler/Prowler is welded, ensuring it's as tough as you are! Now also available with removable uprights for ease of vehicular transportation......