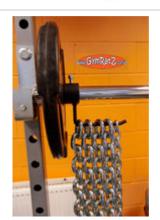

Price: £1,695.00

http://www.gymratz.co.uk/gymratz-deadlift-shrug-machine

Add-on pair of large chains to increase load (with all links off the floor) by 25kg. Ideal for use with squats to greater increase the ratio of weight lifted at the top-of-the-movement compared to the mid-position.

Price: £125.00

http://www.gymratz.co.uk/chains-set-add-on

Normally used as a "finisher" by powerlifters, the hip belt squat greatly reduces the requirement of the lower back when performing a squat, but keeps the emphasis on the quads and glutes. Sometimes the hip belt squat is considered by those with shoulder complaints that can no longer perform a