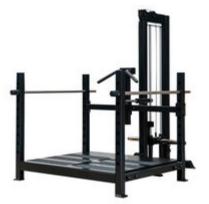

## **Strongman Gym Equipment**

Viking Press exercise is a strongman favourite and can now be an addition to any gym with the GymRatZ Animal Viking Press Station is an ultra heavy-duty version of our regular GymRatZ Viking Press beefed and boosted to handle the very heaviest of weights and pounding punishment...

Price: £1,895.00

http://www.gymratz.co.uk/gymratz-animal-viking-press-station

Olympic 2" Fat Bar - If you are new to Fat Bar Training or are looking to use incorporate Fat Bar Training into your personal training gym or studio then a 2" Fat Bar is the best starting point. Light weight but with a huge loading capacity our Fat Bars are the Thick Bars to go for.