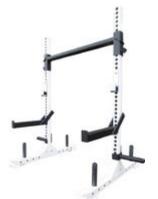

Price: £295.00

http://www.gymratz.co.uk/olympic-10inch-economy-log-bar

Multi-use strongman station. In essence, press/ squat stands with safeties, but can also be used as a lifting yoke or sled too. Ideal for strongman-style/ functional training and suitable for the most demanding of users. Optional attachments, such as our Heavy-Duty Dipping Bars and Log Lift-Offs,

Price: £1,710.00

http://www.gymratz.co.uk/gymratz-strongman-multi-functional-station

Plate-load strongman-style leverage machines are becoming popular again of late, no more so than the deadlift/shrug machine, which presents a deadlift much like that of a car deadlift. With the neutral-grip and no crossbar in the way, the lift is much like using a trap/ shrug bar, so