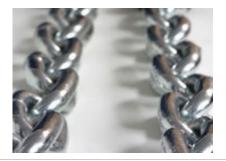

Price: £355.00

http://www.gymratz.co.uk/gymratz-raised-farmers-walk-handles

"Rocky" style olympic chains. Anyone who's ever trained with chains, whether for rehabilitation or just general training, will agree they're a fantastic variation for almost any exercise - deep squats, front squats, pressing, lateral raises (like Rocky).

Price: £195.00

http://www.gymratz.co.uk/gymratz-chains-set-club-pack

Pinch Grip Block for improving grip strength. We make these extra long (300mm), so you can pinch with one hand or two. We also offer them in a variety of pinch thicknesses (5mm to 110mm) to suit your preference - please choose upon purchase.