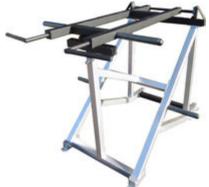

## **Strongman Gym Equipment**

Viking Press exercise is a strongman favourite and can now be an addition to any gym with the GymRatZ Animal Viking Press Station is an ultra heavy-duty version of our regular GymRatZ Viking Press beefed and boosted to handle the very heaviest of weights and pounding punishment...

Price: £1,895.00

http://www.gymratz.co.uk/gymratz-animal-viking-press-station

Olympic 2" Fat Bar - If you are new to Fat Bar Training or are looking to use incorporate Fat Bar Training into your personal training gym or studio then a 2" Fat Bar is the best starting point. Light weight but with a huge loading capacity our Fat Bars are the Thick Bars to go for.