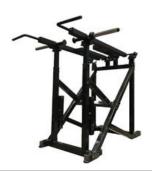

## **Strongman Gym Equipment**

Viking Press exercise is a strongman favourite and can now be an addition to any gym with the GymRatZ Animal Viking Press Station is an ultra heavy-duty version of our regular GymRatZ Viking Press beefed and boosted to handle the very heaviest of weights and pounding punishment...

Price: £1,895.00

http://www.gymratz.co.uk/gymratz-animal-viking-press-station

Olympic 2" Fat Bar - If you are new to Fat Bar Training or are looking to use incorporate Fat Bar Training into your personal training gym or studio then a 2" Fat Bar is the best starting point. Light weight but with a huge loading capacity our Fat Bars are the Thick Bars to go for.