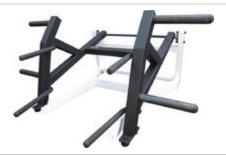

Price: £75.00

http://www.gymratz.co.uk/car-pull-harness

The Viking Press exercise is a strongman favourite and can now be an addition to any gym with the GymRatZ Viking Press Station. Stand out from the generic gym, by offering some of our popular specialist equipment. Also see our 'related items'.

Price: £1,595.00

http://www.gymratz.co.uk/gymratz-viking-press-station

A cross between our Olympic Log Bar 10" and our Olympic Log Bar Type 2. Basically, a bar for those wanting a 10" log (for the feel of a real log lift), but at a lesser weight (25kg) and cheaper. Ideal for Bootcamps and Strongman-style circuit training.