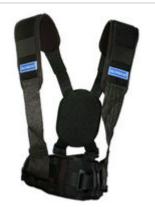

RRP: £349.99

Our Price: £295.00

You Save: £54.99 - 16 % Discount

http://www.gymratz.co.uk/ironmind-truck-pull-harness

For use primarily with our sleds (such as the GRowler), but can also be used with resistance bands etc. With front and rear attachment points, it's easy to hook up quickly for forward and backward facing pulls. With adjustable upper body and padded shoulders & leg straps make for improved comfort.

RRP from: £199.99
Our Price £110.00

You Save: £89.99 - 45 % Discount

http://www.gymratz.co.uk/pulling-harness

Matt writing. "Functional" training has become increasingly popular over the last few years with many traditional Strongman equipment coming in to popularity. Sandbag training is just one of them. This Large Tough-As-Nails Sandbag can hold up to a whopping 300lb of sand when fully loaded. You can