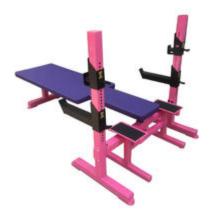

#### Price: £220.00

http://www.gymratz.co.uk/york-fts-olympic-fixed-flat-bench

Fabricated in the UK, the GymRatZ Shoulder Press Bench does not sacrifice build quality for compact shipping (like many commercial brands). Subsequently, the result is the toughest of benches.

#### Price: £480.00

http://www.gymratz.co.uk/gymratz-olympic-shoulder-press-bench

Heavy-duty Military Press Bench made in the UK. The GymRatZ Olympic Military Press Bench is users to perform regular shoulder pressing and military pressing.