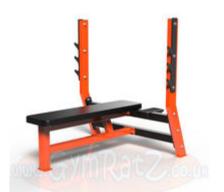

#### Price: £220.00

http://www.gymratz.co.uk/york-fts-olympic-fixed-flat-bench

Fabricated in the UK, the GymRatZ Shoulder Press Bench does not sacrifice build quality for compact shipping (like many commercial brands). Subsequently, the result is the toughest of benches.

#### Price: £480.00

http://www.gymratz.co.uk/gymratz-olympic-shoulder-press-bench

Heavy-duty Military Press Bench made in the UK. The GymRatZ Olympic Military Press Bench is users to perform regular shoulder pressing and military pressing.