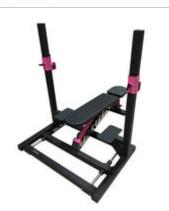

#### Price: £220.00

http://www.gymratz.co.uk/york-fts-olympic-fixed-flat-bench

Fabricated in the UK, the GymRatZ Shoulder Press Bench does not sacrifice build quality for compact shipping (like many commercial brands). Subsequently, the result is the toughest of benches.

#### Price: £480.00

http://www.gymratz.co.uk/gymratz-olympic-shoulder-press-bench

Heavy-duty Military Press Bench made in the UK. The GymRatZ Olympic Military Press Bench is users to perform regular shoulder pressing and military pressing.