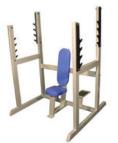

# Price: £739.00

http://www.gymratz.co.uk/gq-olympic-decline-bench

Including spotter feet as standard, this olympic bench allows for use performing military press (behind neck) and shoulder pressing. Not a common item in a gym, so a definite USP for free-weight stalwarts.

# Price: £889.00

http://www.gymratz.co.uk/gq-olympic-military-shoulder-press-bench

This is a Olympic Adjustable Bench allows the bench to move forwards and back within the frame whilst staying centralised. The bench/rack are in effect a single unit and the bench cannot be fully withdrawn from the rail