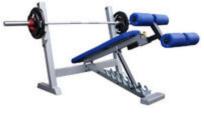

# Price from£1,075.00

http://www.gymratz.co.uk/lifting-platform

Adjustable decline bench for use in full commercial gyms, the GymRatZ Adjustable Olympic Decline Bench is tough and durable, made in the UK to our demanding quality and specification

## Price: £1,495.00

http://www.gymratz.co.uk/gymratz-olympic-decline-bench

Sturdy and basic in design olympic flat bench for commercial use - personal training studios, health clubs, hotel gyms etc. The heavy-duty powerlifting gym may wish to review the GymRatZ Professional Olympic Flat Bench.