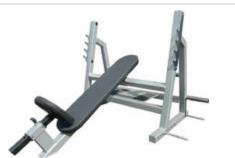

# Price: £489.00

http://www.gymratz.co.uk/gq-olympic-flat-bench

If space is limited, or you just want to make your gym as universal as possible, the GymRatZ Olympic Adjustable Bench could be the answer.... Click for more information.

Price: £1,775.00

http://www.gymratz.co.uk/gymratz-olympic-adjustable-bench

Commercial olympic incline bench with a 30 degree pitch. The bench features an adjustable height seat for differing user comfort, plus, as standard, spotters feet.