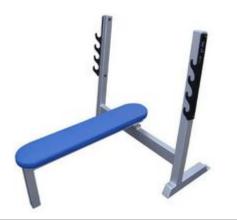

#### Price: £2,115.00

http://www.gymratz.co.uk/gymratz-powerlifting-competition-bench

Ideal for the light commercial gym wishing for a designated olympic flat bench, York's FTS Olympic Fixed Flat Bench is very simple in design and affordable.

#### Price: £220.00

http://www.gymratz.co.uk/york-fts-olympic-fixed-flat-bench

Fabricated in the UK, the GymRatZ Shoulder Press Bench does not sacrifice build quality for compact shipping (like many commercial brands). Subsequently, the result is the toughest of benches.