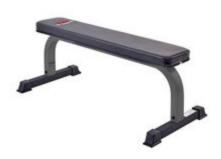

Price: £529.99

http://www.gymratz.co.uk/sts-olympic-incline-bench

Ideal for the light commercial gym wishing for a straight forward flat bench, York's FTS Fixed Flat Bench is very simple in design and affordable.

Price: £144.99

http://www.gymratz.co.uk/york-fts-fixed-flat-bench

Ideal for the light commercial gym wishing for a straight forward flat bench, York's FTS Fixed Flat Bench is very simple in design and affordable.