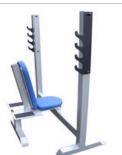

#### Price: £480.00

http://www.gymratz.co.uk/gymratz-olympic-shoulder-press-bench

Heavy-duty Military Press Bench made in the UK. The GymRatZ Olympic Military Press Bench is users to perform regular shoulder pressing and military pressing.

#### Price: £1,245.00

http://www.gymratz.co.uk/gymratz-olympic-military-press-bench

Olympic incline bench with adjustable seat. The GymRatZ Olympic Incline Bench is fabricated in the UK, rather than flat-packed and shipped, for unrivalled build quality.