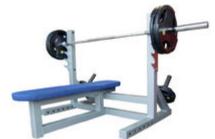

## Price: £1,495.00

http://www.gymratz.co.uk/gymratz-olympic-decline-bench

Sturdy and basic in design olympic flat bench for commercial use - personal training studios, health clubs, hotel gyms etc. The heavy-duty powerlifting gym may wish to review the GymRatZ Professional Olympic Flat Bench.

# Price: £489.00

http://www.gymratz.co.uk/gq-olympic-flat-bench

If space is limited, or you just want to make your gym as universal as possible, the GymRatZ Olympic Adjustable Bench could be the answer.... Click for more information.