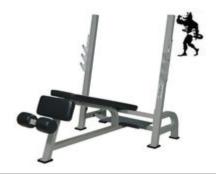

# Price: £739.00

http://www.gymratz.co.uk/gq-olympic-decline-bench

Including spotter feet as standard, this olympic bench allows for use performing military press (behind neck) and shoulder pressing. Not a common item in a gym, so a definite USP for free-weight stalwarts.

# Price: £889.00

http://www.gymratz.co.uk/gq-olympic-military-shoulder-press-bench

This is a Olympic Adjustable Bench allows the bench to move forwards and back within the frame whilst staying centralised. The bench/rack are in effect a single unit and the bench cannot be fully withdrawn from the rail