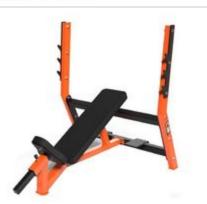

Price: £1,775.00

http://www.gymratz.co.uk/gymratz-olympic-adjustable-bench

Commercial olympic incline bench with a 30 degree pitch. The bench features an adjustable height seat for differing user comfort, plus, as standard, spotters feet.

# Price: £739.00

http://www.gymratz.co.uk/gq-olympic-incline-bench

SPECIAL OFFER: Included in the price, we now offer 4 band pegs, 2 x storage post option, and a spotters platform (not shown in all images).