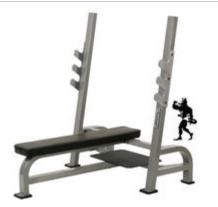

Price: £1,195.00

http://www.gymratz.co.uk/gymratz-olympic-incline-bench

Our most popular flat bench ever - the GymRatZ Olympic Flat Bench. Basic in design and built to last, the Olympic Flat Bench is suitable for the heaviest of lifters.

# Price: £1,050.00

http://www.gymratz.co.uk/gymratz-olympic-flat-bench

Popular in specialist training facilities, an Olymipc Weightlifting platform is ideal for performing explosive lifts such as deadlifts and cleans. The lifting platform is 3100mm x 2100mm. The lifting platform comprises a wooden centrepiece with thick rubber landing strips