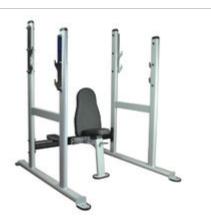

# Price: £739.00

http://www.gymratz.co.uk/gq-olympic-decline-bench

Including spotter feet as standard, this olympic bench allows for use performing military press (behind neck) and shoulder pressing. Not a common item in a gym, so a definite USP for free-weight stalwarts.

# Price: £889.00

http://www.gymratz.co.uk/gq-olympic-military-shoulder-press-bench

This is a Olympic Adjustable Bench allows the bench to move forwards and back within the frame whilst staying centralised. The bench/rack are in effect a single unit and the bench cannot be fully withdrawn from the rail