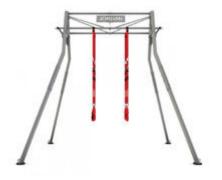

Price: £7,995.00

http://www.gymratz.co.uk/impulse-rig-package

Usually available from stock - Jordan Suspension Training Station is 1.5m at the top which gives enough space for 1 or 2 users performing TRX type exercises. Obviously other versions of suspension trainers can also be used with

Price: £679.33

http://www.gymratz.co.uk/jl-suspension-training-station-trx2

Usually available from stock - Jordan Suspension Training Station is 2m at the top which gives enough space for up-to 4 users performing TRX type exercises. Obviously other versions of suspension trainers can also be used with this frame.