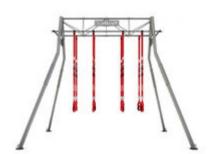

Price: £702.75

http://www.gymratz.co.uk/jl-suspension-training-station-trx4

Usually available from stock - Jordan Suspension Training Station is 3m at the top which gives enough space for up to 6 users performing TRX type exercises.

Obviously other versions of suspension trainers can also be used with

Price: £783.44

http://www.gymratz.co.uk/jl-suspension-training-station-trx6

New for 2020 the GymRatz Core 4 lifting station Rig. Supplied with Wall Ball Target, Dip station and Core Trainer attachment. Powder coated in Colour of your choice