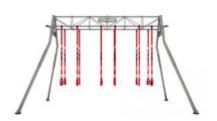

## **CrossFit Rigs (Assorted)**

Made ready for TRX hanging mounts, the TRX Suspension Training Station can be made to your exact requirements - i.e. 2m, 3m, 4, 5m, 6m etc.

## Price from£979.00

http://www.gymratz.co.uk/gq-trx-suspension-training-station

Matt writing. Custom-made to your requirements. The image shown is of a rack with narrow bar spacing with alternating grip thickness (25mm and 50mm), varying height, ladder-rack wing (foreground), and chin bar wing (background). Crossfit stations can be made with varying widths, heights, bar