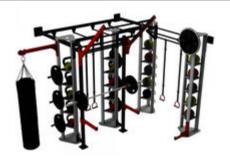

RRP: £1,937.76

Our Price: £1,418.98

You Save: £518.78 - 27 % Discount

http://www.gymratz.co.uk/crossfit-workout-rig

That perfect rig for the CrossFit affiliate that wants to make a statement and be the biggest and best CrossFit gym around, here's the GymRatZ CrossFit Beast Rig. Switch that "Beast Mode" on and away you go on the GymRatZ CrossFit Beast Rig.