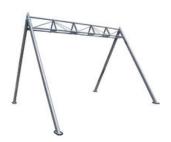

## **CrossFit Rigs (Assorted)**

Made ready for TRX hanging mounts, the TRX Suspension Training Station can be made to your exact requirements - i.e. 2m, 3m, 4, 5m, 6m etc.

## Price from£979.00

http://www.gymratz.co.uk/gq-trx-suspension-training-station

Matt writing. Custom-made to your requirements. The image shown is of a rack with narrow bar spacing with alternating grip thickness (25mm and 50mm), varying height, ladder-rack wing (foreground), and chin bar wing (background). Crossfit stations can be made with varying widths, heights, bar