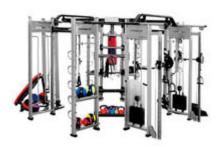

RRP from: £10,995.00 Our Price £8,995.00

You Save: £2,000.00 - 18 % Discount

http://www.gymratz.co.uk/crossfit-beast-rig

Wall-Mount GymRatZ CrossFit Mammoth Rig ideal for the "functional" training gym or CrossFit affiliate box with the mammoth task of catering for the circuit training needs of many. Made from heavy-gauge steel to customers requirements, below's the base spec. of the CrossFit Mammoth Rig, if you have

RRP from: £9,995.00
Our Price £7,995.00

You Save: £2,000.00 - 20 % Discount

http://www.gymratz.co.uk/crossfit-crossfit-mammoth-rig

What can I say about this amazing Monster Rig Main Frame? Well, for starters it's incredibly stable. The three legs of each support pillar give a great sense of rigidity to the frame, offering a superb structure to add the many optional training accessories such as dip handles, step platform and...