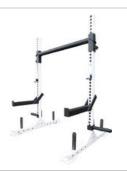

RRP: £995.00 Our Price: £795.00

You Save: £200.00 - 20 % Discount

http://www.gymratz.co.uk/gymratz-crossfit-training-station

Multi-use strongman station. In essence, press/ squat stands with safeties, but can also be used as a lifting yoke or sled too. Ideal for strongman-style/ functional training and suitable for the most demanding of users. Optional attachments, such as our Heavy-Duty Dipping Bars and Log Lift-Offs,

Price: £2,345.00

http://www.gymratz.co.uk/gymratz-strongman-multi-functional-station

A bit of a beast for you here: the GymRatZ Crossfit Training Rig. Comprises: 2 half racks (with 2 bar holders each and adjustable hooks & safeties); ladder-style chin bars as crossbeams; monkey bars joining the two half racks. Measurements are: 5500mm Wide, 1350mm Deep, 2750mm High.