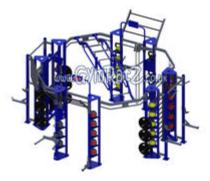

RRP: £1,937.76

Our Price: £1,418.98

You Save: £518.78 - 27 % Discount

http://www.gymratz.co.uk/crossfit-workout-rig

That perfect rig for the CrossFit affiliate that wants to make a statement and be the biggest and best CrossFit gym around, here's the GymRatZ CrossFit Beast Rig. Switch that "Beast Mode" on and away you go on the GymRatZ CrossFit Beast Rig.

RRP from: £10,995.00 Our Price £8,995.00

You Save: £2,000.00 - 18 % Discount

http://www.gymratz.co.uk/crossfit-beast-rig

Wall-Mount GymRatZ CrossFit Mammoth Rig ideal for the "functional" training gym or CrossFit affiliate box with the mammoth task of catering for the circuit training needs of many. Made from heavy-gauge steel to customers requirements, below's the base spec. of the CrossFit Mammoth Rig, if you have