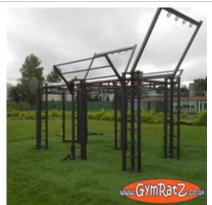

Price: £2,345.00

http://www.gymratz.co.uk/gymratz-strongman-multi-functional-station

A bit of a beast for you here: the GymRatZ Crossfit Training Rig. Comprises: 2 half racks (with 2 bar holders each and adjustable hooks & safeties); ladder-style chin bars as crossbeams; monkey bars joining the two half racks. Measurements are: 5500mm Wide, 1350mm Deep, 2750mm High.

Price: £6,015.00

http://www.gymratz.co.uk/gymratz-crossfit-training-rig

Here's a recent design for the military: an all-encompassing CrossFit-style rig suitable for use outdoors. In short, it's a 4m by 2m base rig with Monkey Bars the length of it. Then, three Power Racks are added-in - two opposite one another and the third opposing a 12 ft tall Climbing Wall with a Pu