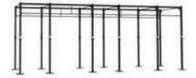

## Price from£979.00

http://www.gymratz.co.uk/gq-trx-suspension-training-station

Matt writing. Custom-made to your requirements. The image shown is of a rack with narrow bar spacing with alternating grip thickness (25mm and 50mm), varying height, ladder-rack wing (foreground), and chin bar wing (background). Crossfit stations can be made with varying widths, heights, bar