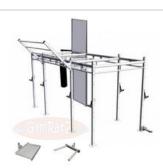

## Price from£590.00

http://www.gymratz.co.uk/build-your-own-cross-fit-rig

Very few gyms have enough space to cater for all the equipment they want, let alone those with a PT Studio. What was it you were after again - a monkey bar run, half-rack, TRX attachment points, Battling Rope anchor point, multiple chin bars, a rig wing, a grappler, punchbag, and then somewhere

RRP from: £5,995.00 Our Price £5,240.00

You Save: £755.00 - 13 % Discount

http://www.gymratz.co.uk/pt-studio-multi-functional-corner-rig

When we introduced the 'Build Your Own' CrossFit Training Rig, we (Gym Ratz) were presented with a diagram of available accessories - I uploaded said diagram (above) as it gave a comprehensive example of what can be achieved, plus, I quite liked the set-up. Well, other people did too