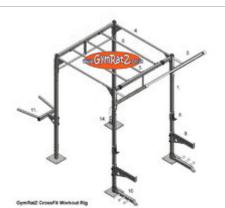

RRP from: £5,995.00 Our Price £5,240.00

You Save: £755.00 - 13 % Discount

http://www.gymratz.co.uk/pt-studio-multi-functional-corner-rig

When we introduced the 'Build Your Own' CrossFit Training Rig, we (Gym Ratz) were presented with a diagram of available accessories - I uploaded said diagram (above) as it gave a comprehensive example of what can be achieved, plus, I quite liked the set-up. Well, other people did too