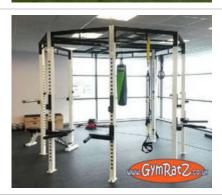

Price: £12,641.50

http://www.gymratz.co.uk/military-crossfit-rig

Space-saving 3m by 3m Octagon Training Rig. Shown with the GymRatZ Adjustable Bench and additional plug-in attachments - 2 x Lift-Off Hooks (pair), 2 x Heavy-Duty Dipping Handles, and Plug-in Grappler Attachment. (Bench attachments and bag sold serarately

Price £4,950.00

http://www.gymratz.co.uk/octagon-training-rig

With a cobweb-style appearance, the Spider Rig was unveiled at LIW 2014 and presents the biggest and best multi-functional workout station on the market. Just click here to check out the spec...