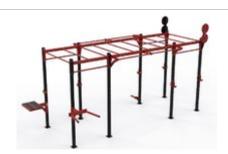

RRP: £995.00 Our Price: £795.00

You Save: £200.00 - 20 % Discount

http://www.gymratz.co.uk/gymratz-crossfit-training-station

Multi-use strongman station. In essence, press/ squat stands with safeties, but can also be used as a lifting yoke or sled too. Ideal for strongman-style/ functional training and suitable for the most demanding of users. Optional attachments, such as our Heavy-Duty Dipping Bars and Log Lift-Offs,

Price: £2,345.00

http://www.gymratz.co.uk/gymratz-strongman-multi-functional-station

A bit of a beast for you here: the GymRatZ Crossfit Training Rig. Comprises: 2 half racks (with 2 bar holders each and adjustable hooks & safeties); ladder-style chin bars as crossbeams; monkey bars joining the two half racks. Measurements are: 5500mm Wide, 1350mm Deep, 2750mm High.