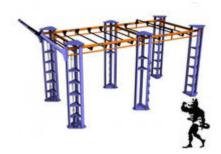

## Price from£590.00

http://www.gymratz.co.uk/build-your-own-cross-fit-rig

Very few gyms have enough space to cater for all the equipment they want, let alone those with a PT Studio. What was it you were after again - a monkey bar run, half-rack, TRX attachment points, Battling Rope anchor point, multiple chin bars, a rig wing, a grappler, punchbag, and then somewhere

RRP from: £5,995.00 Our Price £5,240.00

You Save: £755.00 - 13 % Discount

http://www.gymratz.co.uk/pt-studio-multi-functional-corner-rig

When we introduced the 'Build Your Own' CrossFit Training Rig, we (Gym Ratz) were presented with a diagram of available accessories - I uploaded said diagram (above) as it gave a comprehensive example of what can be achieved, plus, I quite liked the set-up. Well, other people did too