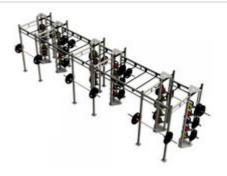

RRP from: £10,995.00 Our Price £8,995.00

You Save: £2,000.00 - 18 % Discount

http://www.gymratz.co.uk/crossfit-beast-rig

Wall-Mount GymRatZ CrossFit Mammoth Rig ideal for the "functional" training gym or CrossFit affiliate box with the mammoth task of catering for the circuit training needs of many. Made from heavy-gauge steel to customers requirements, below's the base spec. of the CrossFit Mammoth Rig, if you have